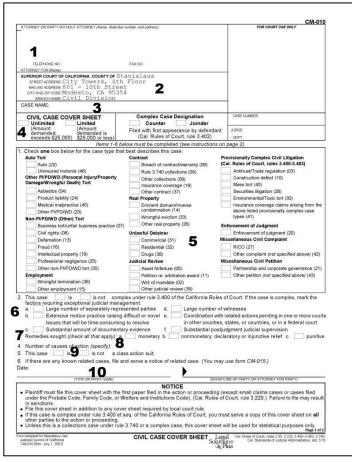

## **CIVIL CASE COVER SHEET**

(CM-010)

- 1. Write your name, address and phone number.
- 2. If not filled in for you, write "Stanislaus" after COUNTY OF. The address is as follows:

| Street:     | 801 – 10 <sup>th</sup> Street, 4 <sup>th</sup> Floor |
|-------------|------------------------------------------------------|
| Mailing:    | 801 – 10 <sup>th</sup> Street, 4 <sup>th</sup> Floor |
| City & Zip: | Modesto, CA 95354                                    |

- 3. The case name is the name(s) of each Petitioner. (*Example: Adult individual: John Doe; Parent on behalf of minor child: John Doe on behalf of James Doe, a minor*)
- 4. Check "Unlimited"
- 5. Check "Other Petition (not specified above)" under the Miscellaneous Civil Petition category.
- 6. A Change of Name is not considered complete. Check the "is not" box and do not check boxes (a) thru (f).
- 7. A Change of Name is a nonmonetary action. Check box (b).
- 8. Write "1" where asked to specify the number of causes of action.
- 9. Check the "is not" box since this is not a class action lawsuit.
- 10. Fill in the date, type or print your name and sign. (If you are the person whose name is to be changed, be sure to sign using your PRESENT legal name.)