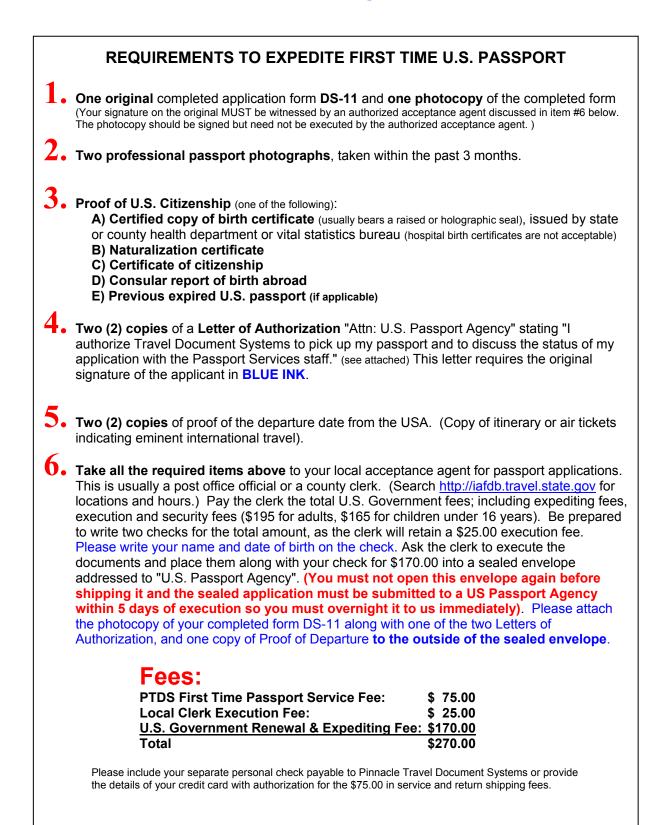

# PLEASE FOLLOW THESE INSTRUCTIONS CAREFULLY. MISSING OR INCORRECT INFORMATION MAY RESULT IN SIGNIFICANT DELAYS

#### ITEMS THAT MUST GO INSIDE THE SEALED APPLICATION ENVELOPE

- **1.** U.S. Government form DS-11 executed by an authorized acceptance agent.
- 2. Proof of U.S. citizenship (This will be returned to you with your new passport.)
- **3.** Two (2) professional passport photos taken within the past 3 months.
- 4. One (1) copy of your letter of authorization originally signed in blue ink
- 5. One (1) copy of your flight itinerary or proof of departure from the U.S.
- 6. Your check for the total of U.S. Government fees (\$170.00 for adults)

#### ITEMS TO BE CLIPPED TO THE OUTSIDE OF THE SEALED APPLICATION ENVELOPE

- 1. One (1) photocopy of your signed US Government form DS-11
- 2. One (1) copy of your letter of authorization originally signed in blue ink
- 3. One (1) copy of your flight itinerary or proof of departure from the U.S.
- 4. Your check payable to Pinnacle Travel Document Systems in the amount of \$75.00.
- 5. Any correspondence to us regarding the return of your passport, etc.