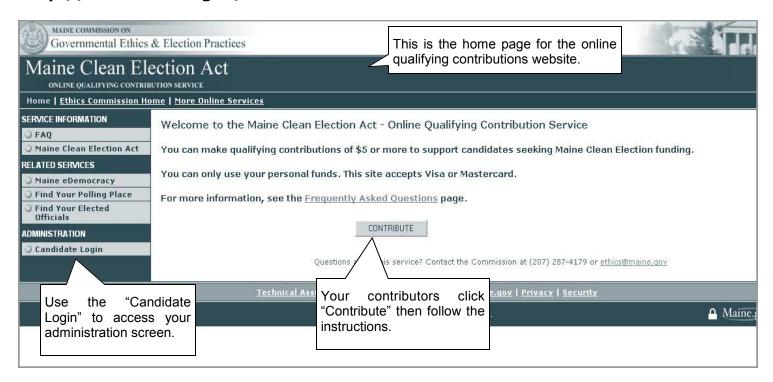

Qualifying contributions maybe made by:

- a personal check payable to the Maine Clean Election Fund (MCE Fund);
- cash, but only if the contributor signs a money order provided by the campaign in the same amount as the cash contribution. If the contributor prints their name on the money order, please ask them to sign it, too. If the money order is not signed, it will not be accepted and counted as a qualifying contribution; or
- a debit or credit card payment to the MCE Fund using the Commission's online contribution website (www.maine.gov/online/ethics/cleanelection).