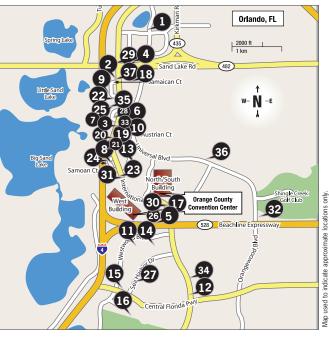

### Official Hotels & Rates

Newly Reduced Rates ★

- 1 Clarion Inn & Suites 9956 Hawaiian Ct Single/Double: \$99
- 2 Comfort Inn International 8134 International Dr Single/Double: \$65
- 3 Courtyard I-Drive 8600 Australian Ct Single/Double: \$119
- 4 Crowne Plaza Universal 7800 Universal Blvd Single/Double: \$109
- 5 Days Inn Convention Center 9990 International Dr Single/Double: \$89
- **6 Doubletree Castle** 8629 International Dr Single/Double: \$109
- 7 EconoLodge 8738 International D Single/Double: \$65 (2 beds)
- 8 Embassy Suites International Drive South 8978 International Dr Single/Double (King Bed): \$139, Two Beds \$159
- 9 Embassy Suites International Dr/Jamaican Ct 8250 Jamaican Ct Single/Double: \$139
- **10 Extended Stay Deluxe Convention Center** 8750 Universal Blvd Single/Double: \$89
- 11 Extended Stay Deluxe Westwood 6443 Westwood Blvd Single/Double (One Bed): \$89
- **12 Fairfield Inn at SeaWorld** 10815 International Dr Single/Double: \$90
- 13 Hampton Inn Convention Center 8900 Universal Blvd Single/Double: \$109
- 14 Hawthorn Suites Convention Center 6435 Westwood Blvd Single/Double (One Bedroom Suite): \$129
- 15 Hilton Garden Inn SeaWorld 6850 Westwood Blvd Single/Double: \$109
- 16 Hilton Grand Vacation Club at SeaWorld 6925 Grand Vacations Way Queen Studio: \$119, One Bedroom King Suite: \$145
- **17 Hilton Orlando** 6001 Destination Pkwy

Single/Double: \$129

- **18 Holiday Inn Convention Center** 8214 Universal Blvd Single/Double: \$99
- 19 Homewood Suites 8745 International Dr

King Suite: \$129, Double Suite: \$159, Two Bedroom Suite: \$259

- 20 Hyatt Place Orlando Convention Center 8741 International Dr \*Single/Double: \$109
- 21 LaQuinta Inn & Suites Convention Center 8504 Universal Blvd Single/Double: \$120
- 22 LaQuinta Inn at International Drive 8300 Jamaican Ct Single/Double: \$99
- 23 Peabody Orlando 9801 International Dr Single/Double: \$139
- **24 Quality Inn Plaza** 9000 International Dr Single/Double (Two Beds): \$89
- 25 Ramada Convention Center International Dr 8642 Jamaican Ct Single/Double: \$77
- 26 Red Roof Inn 9922 Hawaiian Ct

Single/Double: \$94

- 27 Renaissance Orlando at SeaWorld 6677 Sea Harbor Dr Single/Double: \$119
- 28 Residence Inn Convention Center 8800 Universal Blvd Single/Double (King Bed): \$129
- 29 Residence Inn International Drive 7975 Canada Ave Single/Double: \$109
- 30 Rosen Centre 9840 International Dr

Single/Double: \$119

31 Rosen Plaza 9700 International Dr

Single/Double: \$109

32 Rosen Shingle Creek 9939 Universal Blvd

Single/Double: \$125

- 33 Springhill Suites Convention Center 8840 Universal Dr Single/Double: \$119
- **34 Springhill Suites at SeaWorld** 10801 International Dr Single/Double: \$95
- **35 Staybridge Suites Orlando** 8480 International Dr One Bedroom Suite: \$109, Two Bedroom Suite: \$129
- **36 Westin Imagine** 9501 Universal Blvd Single/Double: \$129, One Bedroom King Suite: \$159
- 37 Wyndham Orlando Resort 8001 International Dr

Single/Double: \$69

Rates do not include current tax of 12.5% or applicable surcharges; subject to change.