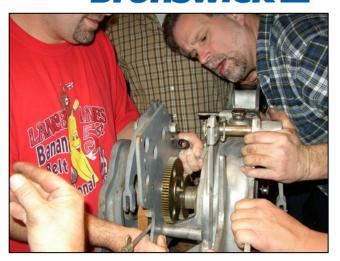

# A-2 Gear Box Rebuilding Seminar

Sponsored by **Brunswick** B

Seminar features: A/A-2 Gear Box Removal, Disassembly, Rebuild and Reinstallation

**Day 1** - Gear Box Removal and 1 to 1 Assembly

Day 2 - Gear Box 4 to 1 & 2 to 1 Assemblies

Participants are encouraged to bring their gear boxes and gear box sub assemblies that need repair or rebuilding.

School Dates - May 23 and 24, 2011 (School is limited to the first 24 registered students)