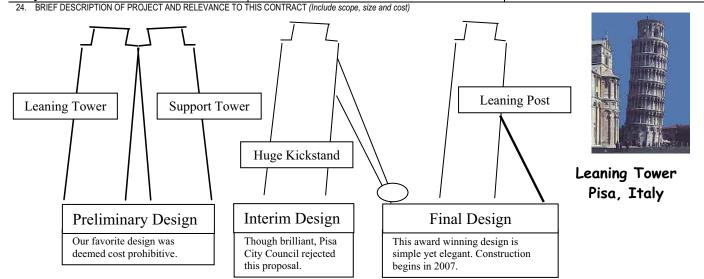

#### E. RESUMES OF KEY PERSONNEL PROPOSED FOR THIS CONTRACT (Complete one Section E for each key person.) 12. NAME 13. ROLE IN THIS CONTRACT 14. YEARS EXPERIENCE John Mendivil Principal-in-Charge a. TOTAL b. WITH CURRENT FIRM 5985 5985 15. FIRM NAME AND LOCATION (City and State) JLKT A&E Consultants, Inc. EDUCATION (DEGREE AND SPECIALIZATION) CURRENT PROFESSIONAL REGISTRATION (STATE AND DISCIPLINE) B.S., Ancient Louvre School of Architecture, Architecture License CA 000005 3980 BCE; Master of Civil Engineering, Civil Engineer, CA 000009 Academy, Athens Greece, 450 BCE OTHER PROFESSIONAL QUALIFICATIONS (Publications, Organizations, Training, Awards, etc.) Most Distinguished Hair Award, Le Coiffeur Society, 2004; First Inductee, Actor's Guild Hall of Fame, 1928 19. RELEVANT PROJECTS (1) TITLE AND LOCATION (City and State) (2) YEAR COMPLETED PROFESSIONAL SERVICES CONSTRUCTION (If applicable) Leaning Tower, Pisa Italy (Construction & Renovation) 1173, 1999 1350, 2007 (3) BRIEF DESCRIPTION (Brief scope, size, cost, etc.) AND SPECIFIC ROLE Check if project performed with current firm Designed and constructed a pole (a.k.a. leaning post) to be propped against the Leaning Tower to prevent a catastrophic fall. Cost: \$100,000,000 (1) TITLE AND LOCATION (City and State) (2) YEAR COMPLETED PROFESSIONAL SERVICES CONSTRUCTION (If applicable) Petco Park, San Diego CA 2004 2004 (3) BRIEF DESCRIPTION (Brief scope, size, cost, etc.) AND SPECIFIC ROLE ☑ Check if project performed with current firm Instrumental in the design of the new "Padre Dog"; he tasted and rejected over 700 prototypes before finally settling on the current classic, (premium wiener, warm Kaiser roll, easy mustard, easy mayo, jalapeños and bacon.) (2) YEAR COMPLETED (1) TITLE AND LOCATION (City and State) PROFESSIONAL SERVICES CONSTRUCTION (If applicable) Great Pyramid of Giza, Egypt 2566 BCE 2566 BCE (3) BRIEF DESCRIPTION (Brief scope, size, cost, etc.) AND SPECIFIC ROLE ☑ Check if project performed with current firm Invented the slide rule to calculate 2.3 million stone blocks necessary for the design and construction of the Great Pyramid. Earlier attempts to calculate number of blocks with tally marks in the sand (see Great Sandstorm of 2578 B.C.) and Popsicle sticks; both failed. TITLE AND LOCATION (City and State) (2) YEAR COMPLETED PROFESSIONAL SERVICES CONSTRUCTION (If applicable) Hoover Dam 1935 (3) BRIEF DESCRIPTION (Brief scope, size, cost, etc.) AND SPECIFIC ROLE Check if project performed with current firm Designed the huge, monolithic project without knowing its intended use. Thought large structure was to be a combination casino, hotel and luxury condominiums. Would take decades before nearby Las Vegas would finally embrace his vision and design similar structures (see Luxor, Excalibur, MGM, etc.)