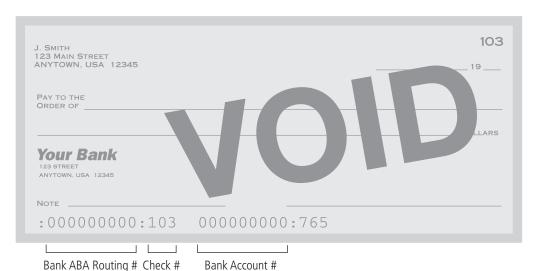

† The distribution will be made proportionally from all of the mutual funds held in the SIMPLE IRA Account.

| Elec                                                                                                                                                                                                                                                                                   | lectronic Funds Transfer (EFT)                                                                                                                              |  |  |  |  |  |  |
|----------------------------------------------------------------------------------------------------------------------------------------------------------------------------------------------------------------------------------------------------------------------------------------|-------------------------------------------------------------------------------------------------------------------------------------------------------------|--|--|--|--|--|--|
|                                                                                                                                                                                                                                                                                        | Existing Bank Account—Check if you want the distribution deposited in to an existing bank account that has already been established with AllianceBernstein. |  |  |  |  |  |  |
| □ New Bank Account Information—Check if bank account EFT transaction capability has not been established with All want the distribution deposited into a bank account different from the bank account already established with Alliance Attach a preprinted voided check/deposit slip. |                                                                                                                                                             |  |  |  |  |  |  |
|                                                                                                                                                                                                                                                                                        | ☐ Check here if you want to use the new bank account information for any existing Systematic Withdrawal Plan on your account.                               |  |  |  |  |  |  |
|                                                                                                                                                                                                                                                                                        | Bank Information                                                                                                                                            |  |  |  |  |  |  |
|                                                                                                                                                                                                                                                                                        | Your Bank's ABA Routing Number Your Bank Account Number                                                                                                     |  |  |  |  |  |  |
|                                                                                                                                                                                                                                                                                        | ☐ Checking Account ☐ Savings Account                                                                                                                        |  |  |  |  |  |  |
|                                                                                                                                                                                                                                                                                        |                                                                                                                                                             |  |  |  |  |  |  |
|                                                                                                                                                                                                                                                                                        | Please Tape a Preprinted Voided Check Here*                                                                                                                 |  |  |  |  |  |  |

Please note that the AllianceBernstein account owner or authorized third party must also sign Section 7.

<sup>\*</sup> Services cannot be established without a preprinted voided check. If you are using a saving account rather than a checking account, please attach a preprinted deposit slip. The check or deposit slip provided must include the following: Bank ABA Routing number, Bank Account Number and Bank Account Registration (name and address of account holder). If you are unable to provide these items, please submit a letter from your bank (on bank letterhead) confirming your account information.