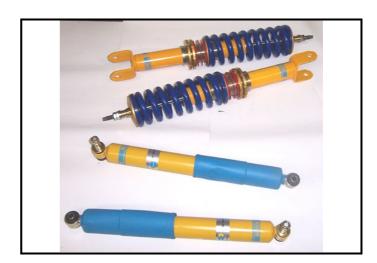

Model and type FALCON BF XR8 UTE

Homologation valid as from 1 March 2006

**UPDATED 4th March 2010** 

| 702<br>703<br>703       | Mandatory Front Helical Spring – Quadrant Suspension P/N QS-1073 (PHOTO N° 1)  Mandatory Leaf Springs – AVD P/N AVDFRS1 (PHOTO N° 2)  Additional Part – Rear Leaf Spring Front Bush – P/N QTSSB 007 (PHOTO N° 3) |
|-------------------------|------------------------------------------------------------------------------------------------------------------------------------------------------------------------------------------------------------------|
|                         | , ,                                                                                                                                                                                                              |
| 703                     | Additional Part – Rear Leaf Spring Front Rush – P/N QTSSR 007 (PHOTO N° 3)                                                                                                                                       |
|                         | Additional Fact Float Edit opining Front Busin - 17th & 1000 007 (F11010 N 0)                                                                                                                                    |
| 15/21 703 a             | Material of Fifth Leaf – Steel                                                                                                                                                                                   |
|                         | Material of Sixth Leaf – Steel                                                                                                                                                                                   |
|                         | Mandatory Front Suspension Dampers – Quadrant Susp. P/N MSP-A699 (PHOTO N° 4)                                                                                                                                    |
| 706<br>707              | Mandatory Rear Suspension Dampers – Quadrant Suspension P/N MSP - B46-0260 (PHOTO N° 4)                                                                                                                          |
|                         | Front Sway Bar Mouting Bracket – AVD P/N AVDFSB1 (PHOTO N° 5)                                                                                                                                                    |
| 16/21 707<br>Additional | Mandatory Front Bearing Plate – P/N N44073S (PHOTO N°6)                                                                                                                                                          |
|                         | Mandatory Front Caster Bush – P/N R52720 <i>(PHOTO N° 7)</i>                                                                                                                                                     |
|                         | Mandatory Front Camber Kit – P/N R51827S <i>(PHOTO N°8)</i>                                                                                                                                                      |
|                         | Mandatory Front Wheel Spacer – P/N QTFWS 002 (PHOTO N° 9)                                                                                                                                                        |
|                         | Mandatory Front Wheel Studs – P/N QTFWS 010 (PHOTO N° 10)                                                                                                                                                        |
|                         | Replacement Wheels - Part No. RJR 18" x 8"" Storm (PHOTO N° 11)                                                                                                                                                  |
| 801                     | Wheel – P/N VEGA V8 18" x 8" (PHOTO N° 11)                                                                                                                                                                       |
| 777                     | 706<br>707<br>707                                                                                                                                                                                                |

6-06-015

Extension No

04/04 SV

PHOTO N°1 - Quadrant Suspension P/N QS-1073

PHOTO N° 5 - Front Sway Bar Mount – AVD P/N AVDFSB1

PHOTO N°2 - AVD P/N AVDFRS1

PHOTO N°4 - Quadrant Suspension P/N BE5-A699 Quadrant Suspension P/N B46-0260