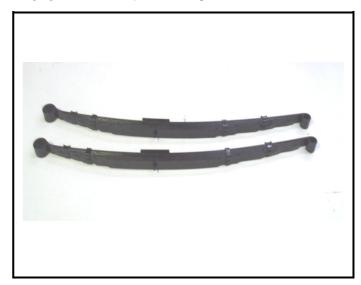

Model and type FALCON BF XR8 UTE

Homologation valid as from 1 March 2006

**UPDATED 4th March 2010** 

| 702<br>703<br>703       | Mandatory Front Helical Spring – Quadrant Suspension P/N QS-1073 (PHOTO N° 1)  Mandatory Leaf Springs – AVD P/N AVDFRS1 (PHOTO N° 2)  Additional Part – Rear Leaf Spring Front Bush – P/N QTSSB 007 (PHOTO N° 3) |
|-------------------------|------------------------------------------------------------------------------------------------------------------------------------------------------------------------------------------------------------------|
|                         | , ,                                                                                                                                                                                                              |
| 703                     | Additional Part – Rear Leaf Spring Front Rush – P/N QTSSR 007 (PHOTO N° 3)                                                                                                                                       |
|                         | Additional Fact Float Edit opining Front Busin - 17th & 1000 007 (F11010 N 0)                                                                                                                                    |
| 15/21 703 a             | Material of Fifth Leaf – Steel                                                                                                                                                                                   |
|                         | Material of Sixth Leaf – Steel                                                                                                                                                                                   |
|                         | Mandatory Front Suspension Dampers – Quadrant Susp. P/N MSP-A699 (PHOTO N° 4)                                                                                                                                    |
| 706<br>707              | Mandatory Rear Suspension Dampers – Quadrant Suspension P/N MSP - B46-0260 (PHOTO N° 4)                                                                                                                          |
|                         | Front Sway Bar Mouting Bracket – AVD P/N AVDFSB1 (PHOTO N° 5)                                                                                                                                                    |
| 16/21 707<br>Additional | Mandatory Front Bearing Plate – P/N N44073S (PHOTO N°6)                                                                                                                                                          |
|                         | Mandatory Front Caster Bush – P/N R52720 <i>(PHOTO N° 7)</i>                                                                                                                                                     |
|                         | Mandatory Front Camber Kit – P/N R51827S <i>(PHOTO N°8)</i>                                                                                                                                                      |
|                         | Mandatory Front Wheel Spacer – P/N QTFWS 002 (PHOTO N° 9)                                                                                                                                                        |
|                         | Mandatory Front Wheel Studs – P/N QTFWS 010 (PHOTO N° 10)                                                                                                                                                        |
|                         | Replacement Wheels - Part No. RJR 18" x 8"" Storm (PHOTO N° 11)                                                                                                                                                  |
| 801                     | Wheel – P/N VEGA V8 18" x 8" (PHOTO N° 11)                                                                                                                                                                       |
| 777                     | 706<br>707<br>707                                                                                                                                                                                                |

6-06-015

Extension No

04/04 SV

PHOTO N°1 - Quadrant Suspension P/N QS-1073

PHOTO N° 5 - Front Sway Bar Mount – AVD P/N AVDFSB1

PHOTO N°2 - AVD P/N AVDFRS1

PHOTO N°4 - Quadrant Suspension P/N BE5-A699 Quadrant Suspension P/N B46-0260