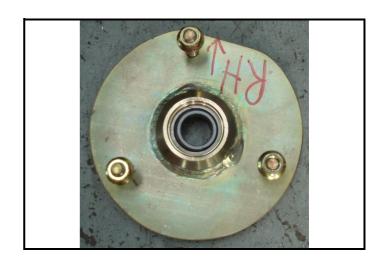

Model and type FALCON BF XR8 UTE

Homologation valid as from 1 March 2006

**UPDATED 4th March 2010** 

| 702<br>703<br>703       | Mandatory Front Helical Spring – Quadrant Suspension P/N QS-1073 (PHOTO N° 1)  Mandatory Leaf Springs – AVD P/N AVDFRS1 (PHOTO N° 2)  Additional Part – Rear Leaf Spring Front Bush – P/N QTSSB 007 (PHOTO N° 3) |
|-------------------------|------------------------------------------------------------------------------------------------------------------------------------------------------------------------------------------------------------------|
|                         | , ,                                                                                                                                                                                                              |
| 703                     | Additional Part – Rear Leaf Spring Front Rush – P/N QTSSR 007 (PHOTO N° 3)                                                                                                                                       |
|                         | Additional Fact Float Edit opining Front Busin - 17th & 1000 007 (F11010 N 0)                                                                                                                                    |
| 15/21 703 a             | Material of Fifth Leaf – Steel                                                                                                                                                                                   |
|                         | Material of Sixth Leaf – Steel                                                                                                                                                                                   |
|                         | Mandatory Front Suspension Dampers – Quadrant Susp. P/N MSP-A699 (PHOTO N° 4)                                                                                                                                    |
| 706<br>707              | Mandatory Rear Suspension Dampers – Quadrant Suspension P/N MSP - B46-0260 (PHOTO N° 4)                                                                                                                          |
|                         | Front Sway Bar Mouting Bracket – AVD P/N AVDFSB1 (PHOTO N° 5)                                                                                                                                                    |
| 16/21 707<br>Additional | Mandatory Front Bearing Plate – P/N N44073S (PHOTO N°6)                                                                                                                                                          |
|                         | Mandatory Front Caster Bush – P/N R52720 <i>(PHOTO N° 7)</i>                                                                                                                                                     |
|                         | Mandatory Front Camber Kit – P/N R51827S <i>(PHOTO N°8)</i>                                                                                                                                                      |
|                         | Mandatory Front Wheel Spacer – P/N QTFWS 002 (PHOTO N° 9)                                                                                                                                                        |
|                         | Mandatory Front Wheel Studs – P/N QTFWS 010 (PHOTO N° 10)                                                                                                                                                        |
|                         | Replacement Wheels - Part No. RJR 18" x 8"" Storm (PHOTO N° 11)                                                                                                                                                  |
| 801                     | Wheel – P/N VEGA V8 18" x 8" (PHOTO N° 11)                                                                                                                                                                       |
| 777                     | 706<br>707<br>707                                                                                                                                                                                                |

PHOTO N° 6 -P/N N44073S

6-06-015

Extension N°

04/04 SV

PHOTO N° 7 - **P/N R52720** 

PHOTO N° 9 - P/N QTFWS 002

PHOTO N° 11 - Wheel - P/N: VEGA V8 18" x 8"

PHOTO N°8 - P/N R51827S