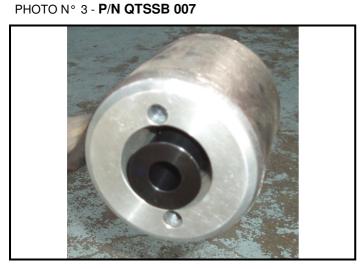

Model and type FALCON BF XR8 UTE

Homologation valid as from 1 March 2006

**UPDATED 4th March 2010** 

| 702<br>703<br>703       | Mandatory Front Helical Spring – Quadrant Suspension P/N QS-1073 (PHOTO N° 1)  Mandatory Leaf Springs – AVD P/N AVDFRS1 (PHOTO N° 2)  Additional Part – Rear Leaf Spring Front Bush – P/N QTSSB 007 (PHOTO N° 3) |
|-------------------------|------------------------------------------------------------------------------------------------------------------------------------------------------------------------------------------------------------------|
|                         | , ,                                                                                                                                                                                                              |
| 703                     | Additional Part – Rear Leaf Spring Front Rush – P/N QTSSR 007 (PHOTO N° 3)                                                                                                                                       |
|                         | Additional Fact Float Edit opining Front Busin - 17th & 1000 007 (F11010 N 0)                                                                                                                                    |
| 15/21 703 a             | Material of Fifth Leaf – Steel                                                                                                                                                                                   |
|                         | Material of Sixth Leaf – Steel                                                                                                                                                                                   |
|                         | Mandatory Front Suspension Dampers – Quadrant Susp. P/N MSP-A699 (PHOTO N° 4)                                                                                                                                    |
| 706<br>707              | Mandatory Rear Suspension Dampers – Quadrant Suspension P/N MSP - B46-0260 (PHOTO N° 4)                                                                                                                          |
|                         | Front Sway Bar Mouting Bracket – AVD P/N AVDFSB1 (PHOTO N° 5)                                                                                                                                                    |
| 16/21 707<br>Additional | Mandatory Front Bearing Plate – P/N N44073S (PHOTO N°6)                                                                                                                                                          |
|                         | Mandatory Front Caster Bush – P/N R52720 <i>(PHOTO N° 7)</i>                                                                                                                                                     |
|                         | Mandatory Front Camber Kit – P/N R51827S <i>(PHOTO N°8)</i>                                                                                                                                                      |
|                         | Mandatory Front Wheel Spacer – P/N QTFWS 002 (PHOTO N° 9)                                                                                                                                                        |
|                         | Mandatory Front Wheel Studs – P/N QTFWS 010 (PHOTO N° 10)                                                                                                                                                        |
|                         | Replacement Wheels - Part No. RJR 18" x 8"" Storm (PHOTO N° 11)                                                                                                                                                  |
| 801                     | Wheel – P/N VEGA V8 18" x 8" (PHOTO N° 11)                                                                                                                                                                       |
| 777                     | 706<br>707<br>707                                                                                                                                                                                                |