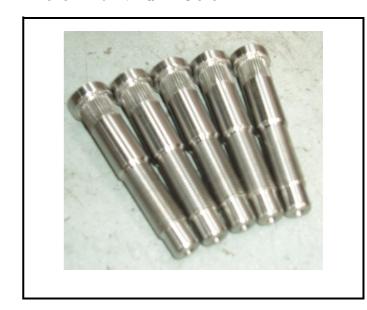

Model and type FALCON BF XR8 UTE

Homologation valid as from 1 March 2006

**UPDATED 4th March 2010** 

| 702<br>703<br>703       | Mandatory Front Helical Spring – Quadrant Suspension P/N QS-1073 (PHOTO N° 1)  Mandatory Leaf Springs – AVD P/N AVDFRS1 (PHOTO N° 2)  Additional Part – Rear Leaf Spring Front Bush – P/N QTSSB 007 (PHOTO N° 3) |
|-------------------------|------------------------------------------------------------------------------------------------------------------------------------------------------------------------------------------------------------------|
|                         | , ,                                                                                                                                                                                                              |
| 703                     | Additional Part – Rear Leaf Spring Front Rush – P/N QTSSR 007 (PHOTO N° 3)                                                                                                                                       |
|                         | Additional Fact Float Edit opining Front Busin - 17th & 1000 007 (F11010 N 0)                                                                                                                                    |
| 15/21 703 a             | Material of Fifth Leaf – Steel                                                                                                                                                                                   |
|                         | Material of Sixth Leaf – Steel                                                                                                                                                                                   |
|                         | Mandatory Front Suspension Dampers – Quadrant Susp. P/N MSP-A699 (PHOTO N° 4)                                                                                                                                    |
| 706<br>707              | Mandatory Rear Suspension Dampers – Quadrant Suspension P/N MSP - B46-0260 (PHOTO N° 4)                                                                                                                          |
|                         | Front Sway Bar Mouting Bracket – AVD P/N AVDFSB1 (PHOTO N° 5)                                                                                                                                                    |
| 16/21 707<br>Additional | Mandatory Front Bearing Plate – P/N N44073S (PHOTO N°6)                                                                                                                                                          |
|                         | Mandatory Front Caster Bush – P/N R52720 <i>(PHOTO N° 7)</i>                                                                                                                                                     |
|                         | Mandatory Front Camber Kit – P/N R51827S <i>(PHOTO N°8)</i>                                                                                                                                                      |
|                         | Mandatory Front Wheel Spacer – P/N QTFWS 002 (PHOTO N° 9)                                                                                                                                                        |
|                         | Mandatory Front Wheel Studs – P/N QTFWS 010 (PHOTO N° 10)                                                                                                                                                        |
|                         | Replacement Wheels - Part No. RJR 18" x 8"" Storm (PHOTO N° 11)                                                                                                                                                  |
| 801                     | Wheel – P/N VEGA V8 18" x 8" (PHOTO N° 11)                                                                                                                                                                       |
| 777                     | 706<br>707<br>707                                                                                                                                                                                                |

PHOTO N° 10 - **P/N QTFWS 010** 