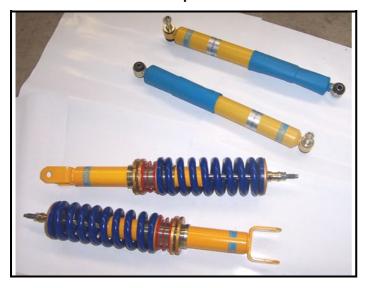

Model and type FALCON BF XR8 UTE

Homologation valid as from 1 March 2006

**UPDATED 4th March 2010** 

| 702<br>703<br>703       | Mandatory Front Helical Spring – Quadrant Suspension P/N QS-1073 (PHOTO N° 1)  Mandatory Leaf Springs – AVD P/N AVDFRS1 (PHOTO N° 2)  Additional Part – Rear Leaf Spring Front Bush – P/N QTSSB 007 (PHOTO N° 3) |
|-------------------------|------------------------------------------------------------------------------------------------------------------------------------------------------------------------------------------------------------------|
|                         | , ,                                                                                                                                                                                                              |
| 703                     | Additional Part – Rear Leaf Spring Front Rush – P/N QTSSR 007 (PHOTO N° 3)                                                                                                                                       |
|                         | Additional Fact Float Edit opining Front Busin - 17th & 1000 007 (F11010 N 0)                                                                                                                                    |
| 15/21 703 a             | Material of Fifth Leaf – Steel                                                                                                                                                                                   |
|                         | Material of Sixth Leaf – Steel                                                                                                                                                                                   |
|                         | Mandatory Front Suspension Dampers – Quadrant Susp. P/N MSP-A699 (PHOTO N° 4)                                                                                                                                    |
| 706<br>707              | Mandatory Rear Suspension Dampers – Quadrant Suspension P/N MSP - B46-0260 (PHOTO N° 4)                                                                                                                          |
|                         | Front Sway Bar Mouting Bracket – AVD P/N AVDFSB1 (PHOTO N° 5)                                                                                                                                                    |
| 16/21 707<br>Additional | Mandatory Front Bearing Plate – P/N N44073S (PHOTO N°6)                                                                                                                                                          |
|                         | Mandatory Front Caster Bush – P/N R52720 <i>(PHOTO N° 7)</i>                                                                                                                                                     |
|                         | Mandatory Front Camber Kit – P/N R51827S <i>(PHOTO N°8)</i>                                                                                                                                                      |
|                         | Mandatory Front Wheel Spacer – P/N QTFWS 002 (PHOTO N° 9)                                                                                                                                                        |
|                         | Mandatory Front Wheel Studs – P/N QTFWS 010 (PHOTO N° 10)                                                                                                                                                        |
|                         | Replacement Wheels - Part No. RJR 18" x 8"" Storm (PHOTO N° 11)                                                                                                                                                  |
| 801                     | Wheel – P/N VEGA V8 18" x 8" (PHOTO N° 11)                                                                                                                                                                       |
| 777                     | 706<br>707<br>707                                                                                                                                                                                                |

6-06-015

Extension No

04/04 SV

PHOTO N°1 - Quadrant Suspension P/N QS-1073

PHOTO N° 5 - Front Sway Bar Mount – AVD P/N AVDFSB1

PHOTO N°2 - AVD P/N AVDFRS1

PHOTO N°4 - Quadrant Suspension P/N BE5-A699 Quadrant Suspension P/N B46-0260