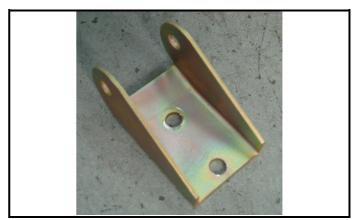

Model and type FALCON BF XR8 UTE

Homologation valid as from 1 March 2006

**UPDATED 4th March 2010** 

| 702<br>703<br>703       | Mandatory Front Helical Spring – Quadrant Suspension P/N QS-1073 (PHOTO N° 1)  Mandatory Leaf Springs – AVD P/N AVDFRS1 (PHOTO N° 2)  Additional Part – Rear Leaf Spring Front Bush – P/N QTSSB 007 (PHOTO N° 3) |
|-------------------------|------------------------------------------------------------------------------------------------------------------------------------------------------------------------------------------------------------------|
|                         | , ,                                                                                                                                                                                                              |
| 703                     | Additional Part – Rear Leaf Spring Front Rush – P/N QTSSR 007 (PHOTO N° 3)                                                                                                                                       |
|                         | Additional Fact Float Edit opining Front Busin - 17th & 1000 007 (F11010 N 0)                                                                                                                                    |
| 15/21 703 a             | Material of Fifth Leaf – Steel                                                                                                                                                                                   |
|                         | Material of Sixth Leaf – Steel                                                                                                                                                                                   |
|                         | Mandatory Front Suspension Dampers – Quadrant Susp. P/N MSP-A699 (PHOTO N° 4)                                                                                                                                    |
| 706<br>707              | Mandatory Rear Suspension Dampers – Quadrant Suspension P/N MSP - B46-0260 (PHOTO N° 4)                                                                                                                          |
|                         | Front Sway Bar Mouting Bracket – AVD P/N AVDFSB1 (PHOTO N° 5)                                                                                                                                                    |
| 16/21 707<br>Additional | Mandatory Front Bearing Plate – P/N N44073S (PHOTO N°6)                                                                                                                                                          |
|                         | Mandatory Front Caster Bush – P/N R52720 <i>(PHOTO N° 7)</i>                                                                                                                                                     |
|                         | Mandatory Front Camber Kit – P/N R51827S <i>(PHOTO N°8)</i>                                                                                                                                                      |
|                         | Mandatory Front Wheel Spacer – P/N QTFWS 002 (PHOTO N° 9)                                                                                                                                                        |
|                         | Mandatory Front Wheel Studs – P/N QTFWS 010 (PHOTO N° 10)                                                                                                                                                        |
|                         | Replacement Wheels - Part No. RJR 18" x 8"" Storm (PHOTO N° 11)                                                                                                                                                  |
| 801                     | Wheel – P/N VEGA V8 18" x 8" (PHOTO N° 11)                                                                                                                                                                       |
| 777                     | 706<br>707<br>707                                                                                                                                                                                                |

PHOTO N° 6 -P/N N44073S

6-06-015

Extension N°

04/04 SV

PHOTO N° 7 - **P/N R52720** 

PHOTO N° 9 - P/N QTFWS 002

PHOTO N° 11 - Wheel - P/N: VEGA V8 18" x 8"

PHOTO N°8 - P/N R51827S