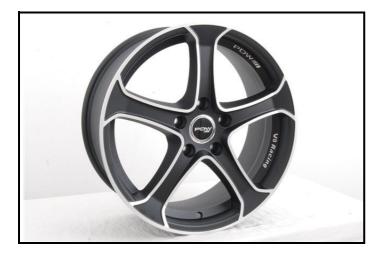

Model and type FALCON BF XR8 UTE

Homologation valid as from 1 March 2006

**UPDATED 4th March 2010** 

| 702<br>703<br>703       | Mandatory Front Helical Spring – Quadrant Suspension P/N QS-1073 (PHOTO N° 1)  Mandatory Leaf Springs – AVD P/N AVDFRS1 (PHOTO N° 2)  Additional Part – Rear Leaf Spring Front Bush – P/N QTSSB 007 (PHOTO N° 3) |
|-------------------------|------------------------------------------------------------------------------------------------------------------------------------------------------------------------------------------------------------------|
|                         | , ,                                                                                                                                                                                                              |
| 703                     | Additional Part – Rear Leaf Spring Front Rush – P/N QTSSR 007 (PHOTO N° 3)                                                                                                                                       |
|                         | Additional Fact Float Edit opining Front Busin - 17th & 1000 007 (F11010 N 0)                                                                                                                                    |
| 15/21 703 a             | Material of Fifth Leaf – Steel                                                                                                                                                                                   |
|                         | Material of Sixth Leaf – Steel                                                                                                                                                                                   |
|                         | Mandatory Front Suspension Dampers – Quadrant Susp. P/N MSP-A699 (PHOTO N° 4)                                                                                                                                    |
| 706<br>707              | Mandatory Rear Suspension Dampers – Quadrant Suspension P/N MSP - B46-0260 (PHOTO N° 4)                                                                                                                          |
|                         | Front Sway Bar Mouting Bracket – AVD P/N AVDFSB1 (PHOTO N° 5)                                                                                                                                                    |
| 16/21 707<br>Additional | Mandatory Front Bearing Plate – P/N N44073S (PHOTO N°6)                                                                                                                                                          |
|                         | Mandatory Front Caster Bush – P/N R52720 <i>(PHOTO N° 7)</i>                                                                                                                                                     |
|                         | Mandatory Front Camber Kit – P/N R51827S <i>(PHOTO N°8)</i>                                                                                                                                                      |
|                         | Mandatory Front Wheel Spacer – P/N QTFWS 002 (PHOTO N° 9)                                                                                                                                                        |
|                         | Mandatory Front Wheel Studs – P/N QTFWS 010 (PHOTO N° 10)                                                                                                                                                        |
|                         | Replacement Wheels - Part No. RJR 18" x 8"" Storm (PHOTO N° 11)                                                                                                                                                  |
| 801                     | Wheel – P/N VEGA V8 18" x 8" (PHOTO N° 11)                                                                                                                                                                       |
| 777                     | 706<br>707<br>707                                                                                                                                                                                                |

PHOTO N° 6 -P/N N44073S

6-06-015

Extension N°

04/04 SV

PHOTO N° 7 - **P/N R52720** 

PHOTO N° 9 - P/N QTFWS 002

PHOTO N° 11 - Wheel - P/N: VEGA V8 18" x 8"

PHOTO N°8 - P/N R51827S