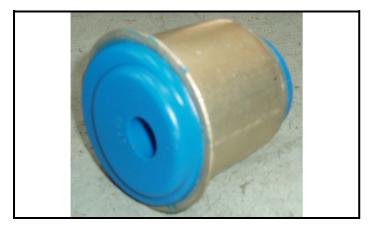

Model and type FALCON BF XR8 UTE

Homologation valid as from 1 March 2006

**UPDATED 4th March 2010** 

| 702<br>703<br>703       | Mandatory Front Helical Spring – Quadrant Suspension P/N QS-1073 (PHOTO N° 1)  Mandatory Leaf Springs – AVD P/N AVDFRS1 (PHOTO N° 2)  Additional Part – Rear Leaf Spring Front Bush – P/N QTSSB 007 (PHOTO N° 3) |
|-------------------------|------------------------------------------------------------------------------------------------------------------------------------------------------------------------------------------------------------------|
|                         | , ,                                                                                                                                                                                                              |
| 703                     | Additional Part – Rear Leaf Spring Front Rush – P/N QTSSR 007 (PHOTO N° 3)                                                                                                                                       |
|                         | Additional Fact Float Edit opining Front Busin - 17th & 1000 007 (F11010 N 0)                                                                                                                                    |
| 15/21 703 a             | Material of Fifth Leaf – Steel                                                                                                                                                                                   |
|                         | Material of Sixth Leaf – Steel                                                                                                                                                                                   |
|                         | Mandatory Front Suspension Dampers – Quadrant Susp. P/N MSP-A699 (PHOTO N° 4)                                                                                                                                    |
| 706<br>707              | Mandatory Rear Suspension Dampers – Quadrant Suspension P/N MSP - B46-0260 (PHOTO N° 4)                                                                                                                          |
|                         | Front Sway Bar Mouting Bracket – AVD P/N AVDFSB1 (PHOTO N° 5)                                                                                                                                                    |
| 16/21 707<br>Additional | Mandatory Front Bearing Plate – P/N N44073S (PHOTO N°6)                                                                                                                                                          |
|                         | Mandatory Front Caster Bush – P/N R52720 <i>(PHOTO N° 7)</i>                                                                                                                                                     |
|                         | Mandatory Front Camber Kit – P/N R51827S <i>(PHOTO N°8)</i>                                                                                                                                                      |
|                         | Mandatory Front Wheel Spacer – P/N QTFWS 002 (PHOTO N° 9)                                                                                                                                                        |
|                         | Mandatory Front Wheel Studs – P/N QTFWS 010 (PHOTO N° 10)                                                                                                                                                        |
|                         | Replacement Wheels - Part No. RJR 18" x 8"" Storm (PHOTO N° 11)                                                                                                                                                  |
| 801                     | Wheel – P/N VEGA V8 18" x 8" (PHOTO N° 11)                                                                                                                                                                       |
| 777                     | 706<br>707<br>707                                                                                                                                                                                                |

PHOTO N° 6 -P/N N44073S

6-06-015

Extension N°

04/04 SV

PHOTO N° 7 - **P/N R52720** 

PHOTO N° 9 - P/N QTFWS 002

PHOTO N° 11 - Wheel - P/N: VEGA V8 18" x 8"

PHOTO N°8 - P/N R51827S