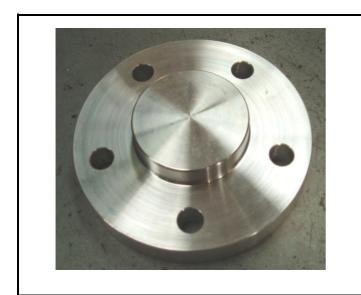

Model and type FALCON BF XR8 UTE

Homologation valid as from 1 March 2006

**UPDATED 4th March 2010** 

| 702<br>703<br>703       | Mandatory Front Helical Spring – Quadrant Suspension P/N QS-1073 (PHOTO N° 1)  Mandatory Leaf Springs – AVD P/N AVDFRS1 (PHOTO N° 2)  Additional Part – Rear Leaf Spring Front Bush – P/N QTSSB 007 (PHOTO N° 3) |
|-------------------------|------------------------------------------------------------------------------------------------------------------------------------------------------------------------------------------------------------------|
|                         | , ,                                                                                                                                                                                                              |
| 703                     | Additional Part – Rear Leaf Spring Front Rush – P/N QTSSR 007 (PHOTO N° 3)                                                                                                                                       |
|                         | Additional Fact Float Edit opining Front Busin - 17th & 1000 007 (F11010 N 0)                                                                                                                                    |
| 15/21 703 a             | Material of Fifth Leaf – Steel                                                                                                                                                                                   |
|                         | Material of Sixth Leaf – Steel                                                                                                                                                                                   |
|                         | Mandatory Front Suspension Dampers – Quadrant Susp. P/N MSP-A699 (PHOTO N° 4)                                                                                                                                    |
| 706<br>707              | Mandatory Rear Suspension Dampers – Quadrant Suspension P/N MSP - B46-0260 (PHOTO N° 4)                                                                                                                          |
|                         | Front Sway Bar Mouting Bracket – AVD P/N AVDFSB1 (PHOTO N° 5)                                                                                                                                                    |
| 16/21 707<br>Additional | Mandatory Front Bearing Plate – P/N N44073S (PHOTO N°6)                                                                                                                                                          |
|                         | Mandatory Front Caster Bush – P/N R52720 <i>(PHOTO N° 7)</i>                                                                                                                                                     |
|                         | Mandatory Front Camber Kit – P/N R51827S <i>(PHOTO N°8)</i>                                                                                                                                                      |
|                         | Mandatory Front Wheel Spacer – P/N QTFWS 002 (PHOTO N° 9)                                                                                                                                                        |
|                         | Mandatory Front Wheel Studs – P/N QTFWS 010 (PHOTO N° 10)                                                                                                                                                        |
|                         | Replacement Wheels - Part No. RJR 18" x 8"" Storm (PHOTO N° 11)                                                                                                                                                  |
| 801                     | Wheel – P/N VEGA V8 18" x 8" (PHOTO N° 11)                                                                                                                                                                       |
| 777                     | 706<br>707<br>707                                                                                                                                                                                                |

PHOTO N° 6 -P/N N44073S

6-06-015

Extension N°

04/04 SV

PHOTO N° 7 - **P/N R52720** 

PHOTO N° 9 - P/N QTFWS 002

PHOTO N° 11 - Wheel - P/N: VEGA V8 18" x 8"

PHOTO N°8 - P/N R51827S