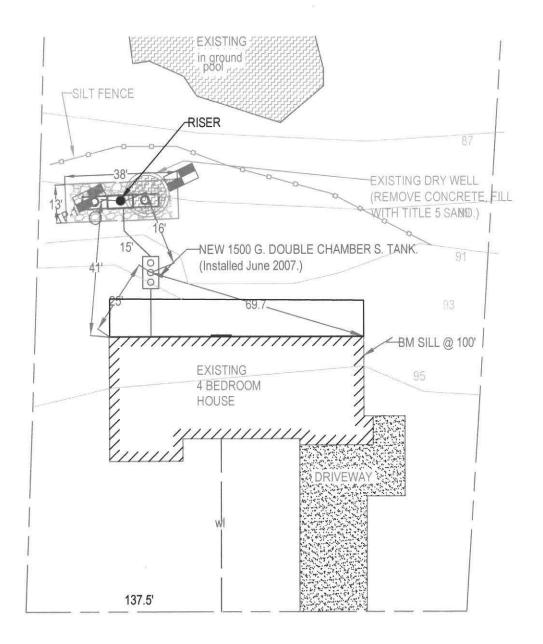

413-323-5957, phone 413-323-4916, fax

AS BUILT ATTACHED:

MASS TO STERED SMITH OF MASS TO LEGE TO SMITH OF MASS TO LEGE TO SMITH OF THE PROPERTY OF THE

AS BUILT

|  |   | ٠ |
|--|---|---|
|  |   |   |
|  |   |   |
|  |   |   |
|  |   |   |
|  |   |   |
|  |   |   |
|  |   |   |
|  | * |   |
|  |   |   |
|  |   |   |
|  |   |   |
|  |   |   |