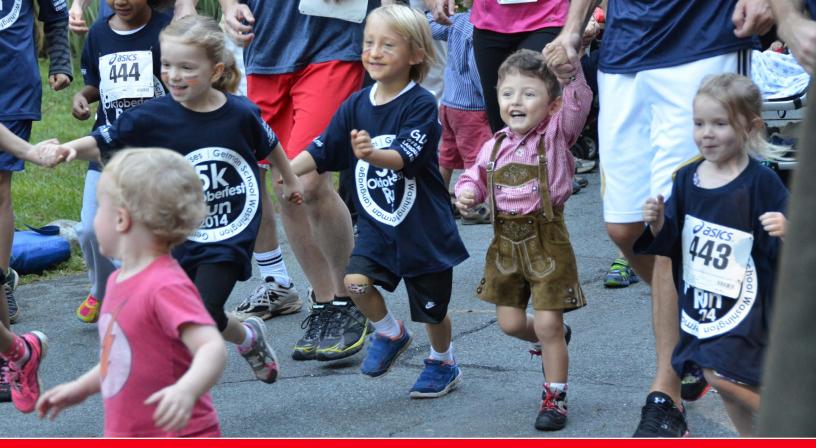

#### About the 5k Oktoberfest Run & Fun Run

The 5k Oktoberfest Run & Fun Run is an annual fundraising event hosted by the German School Washington D.C. and the German Language Courses (GLC). This year, the event will take place on Saturday, September 26, 2015 on our school grounds in Potomac, MD. The day starts off with a 5k Run followed by a fun run for children and culminates in a traditional Oktoberfest celebration. Our goal is to provide our guests with an authentic German experience while encouraging the physical activity of our community. Last year, over 400 runners participated in the race and nearly 500 individuals attended the Oktoberfest. We anticipate a strong turnout again this year from participants of many ages and running levels.