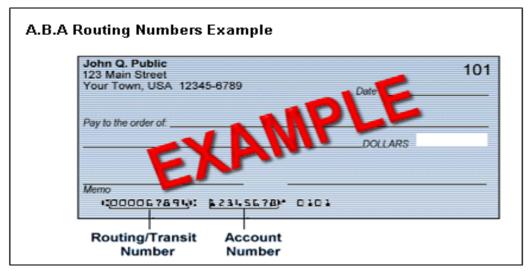

### Veteran's Bank Information:

- 1. Name (name of the bank)
- 2. Address (address of the bank being used)
- 3. Nine-digit routing number (this can be found on one of your checks)
- 4. Depositor account number (this can be found on one of your checks)
- 5. Type of account (please indicate whether the account is checking, savings or a lockbox)
- 6. Veteran's signature (the account holder must sign the form in order for it to be processed)
- 7. Telephone number (the account holder's phone number)