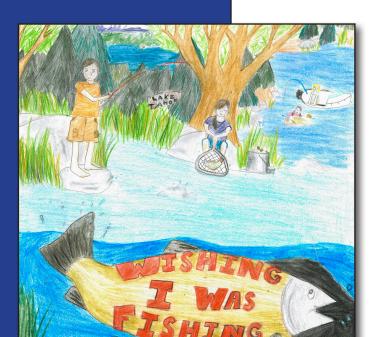

# Free Fishing Day 2014 Poster Contest

2013 Free Fishing Day Poster Contest Winner Josephine Payan -Mark Twain Elementary, Carson City