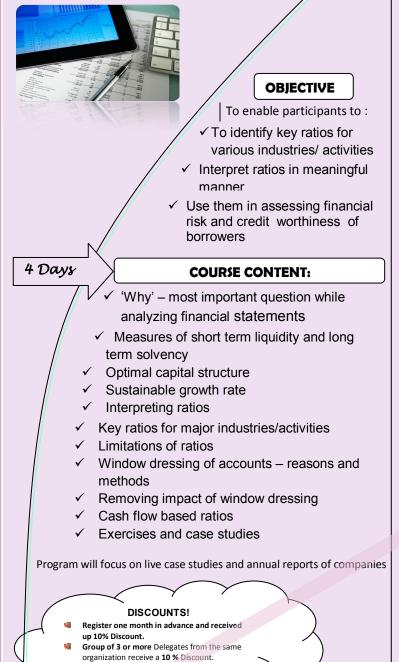

## ASTC ADVANCED STUDIES AND TRAINING CENTRE

a)

# A DVANCED FINANCIAL STATEMENTS **ANALYSIS**

Training for Success

DATE VENUE : FEBRUARY 21 - 24, 2015

## : DUBAI, UAE

### TRAINING DIRECTOR : DR. SATISH SHINDE



OR FREE attendance for 5<sup>th</sup> delegate from the same

organization

DR. SATISH SHINDE, is an advisor to the Board of NeuralTechSoft He has successfully completed more than 150 training and consultancy assignments for various banks and corporate in the South Asia and the Middle East. Professional Career:

- Practical Banking Experience: 18 years
- Industrial Development Bank of India largest development bank in India -12 years (1983-1996)

Areas worked: Project finance, remedial management; Last position held - Deputy General Manager

- State Bank of India largest commercial bank in India 6 years (1977 1983) Area worked: Corporate lending; Position held: Credit Manager
  - b) Training & Consultancy: Since 1996 (12 years) Saudi Arabian Monetary Agency (SAMA), Institute of Banking,