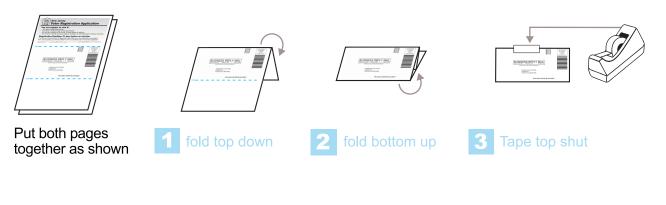

#### 2 FOLD

Important: Print out at 100% - DO NOT REDUCE. Fold as illustrated to ensure proper mailing.

TAPE HERE