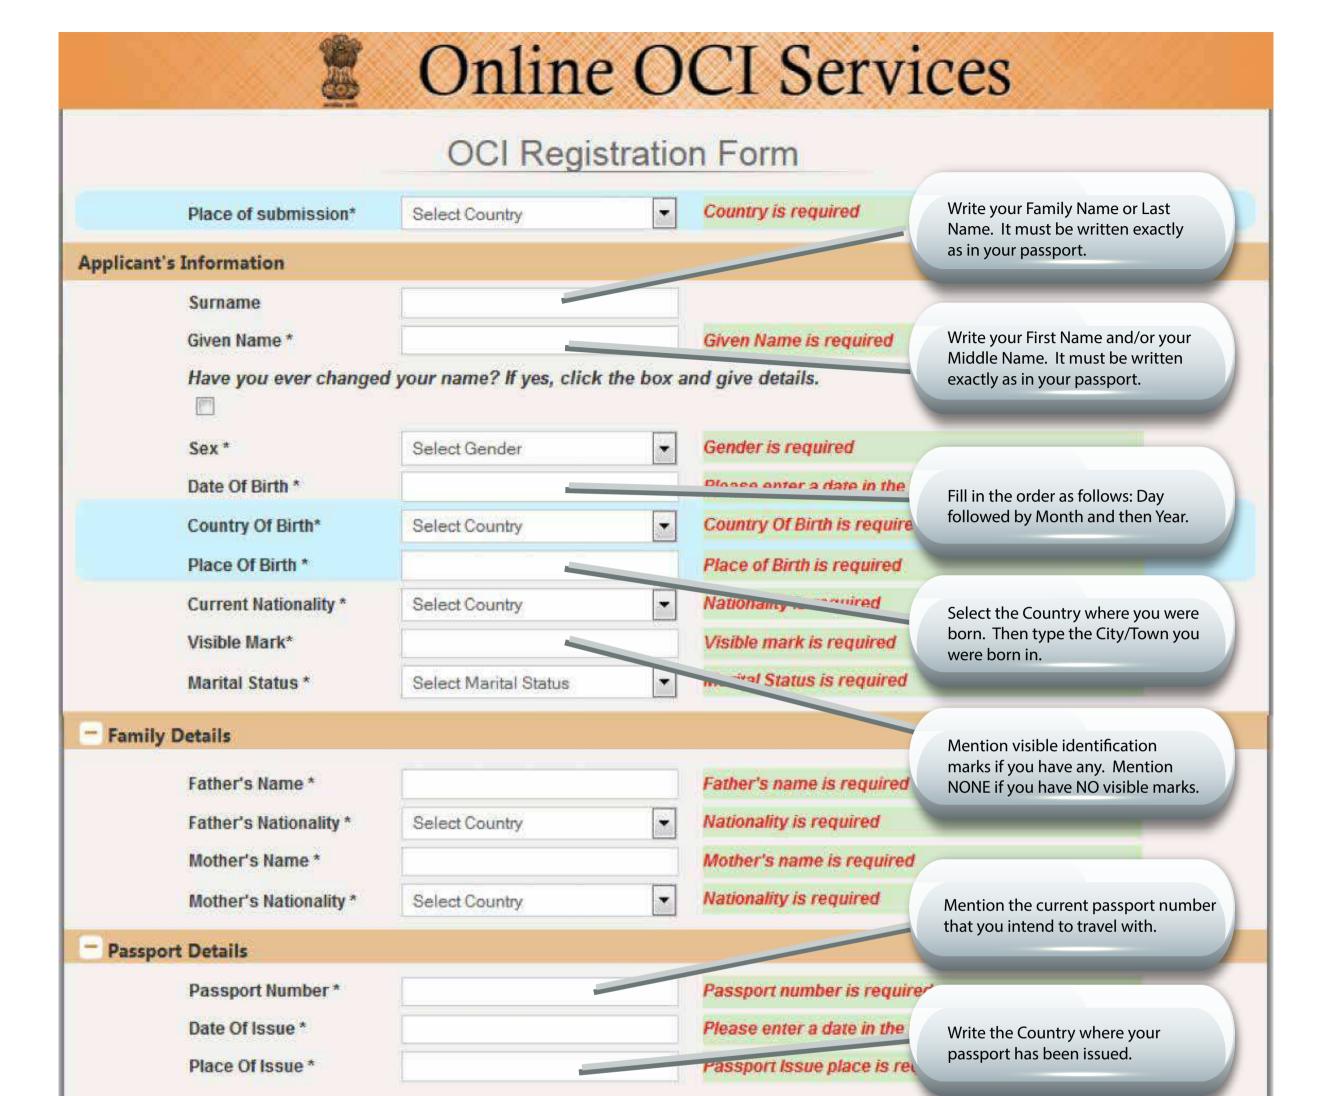

## Online OCI Services

|                                     | OCI Regis         | tration Form (Pag                  | e-II) Temporary Application ID 29151615TWQBV                       |
|-------------------------------------|-------------------|------------------------------------|--------------------------------------------------------------------|
| PIO card information                |                   |                                    |                                                                    |
| Are you a PIO card hold             | er? 9 YFS 9 NO    | Pio card number is                 | Fill in the order as follows: Day followed by Month and then Year. |
| PIO Issue Date*                     |                   | Invalid date format                |                                                                    |
| Place of Issue *                    |                   | Pio card issue place is required   |                                                                    |
| PIO ValidUpto*                      |                   | Invalid date format                |                                                                    |
| Occupation Details                  |                   |                                    | Select your Occupation from the list.                              |
| Occupation *                        | Select Occupation | Occupation is require              | a                                                                  |
| Address of Employer* Address Line 2 |                   |                                    | Fill in your Employer's address in detail.                         |
| Applicant's Address Details         |                   |                                    |                                                                    |
| Present Address*                    |                   | Present Address line 1 is required |                                                                    |
|                                     |                   | Present Address lin                | Write your Mobile number, with Country code and your               |
|                                     | 7/3               | 100                                | email ID correctly.                                                |