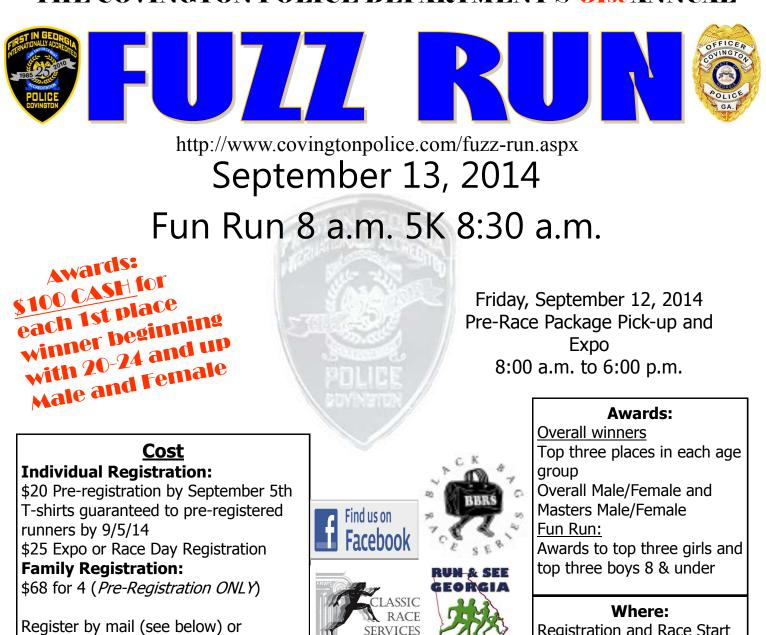

## THE COVINGTON POLICE DEPARTMENT'S **31**st ANNUAL

Registration and Race Start at the Conyers Street Gym Across from the Covington Police Department Covington, GA 30014

Proceeds benefit the Police Who Care fund a local charity that provides assistance to local families