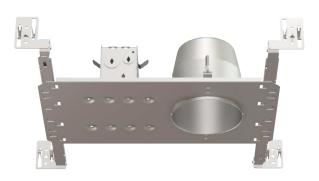

## IC Air Tight New Construction Housing for GU10 LED Lamp

#### SPECIFICATIONS

| HOUSING DETAILS       | Approved for i insulating mat<br>Air Tight.                                                                                                                                                                                                                                                                                                                                                        | nstallation in in<br>erial (except po<br>can support up<br>wires. | 0                         | direct contact with |  |  |
|-----------------------|----------------------------------------------------------------------------------------------------------------------------------------------------------------------------------------------------------------------------------------------------------------------------------------------------------------------------------------------------------------------------------------------------|-------------------------------------------------------------------|---------------------------|---------------------|--|--|
| MOUNTING              | Cutout diameter: Ø 4-1/4" (108 mm)<br>Can fit in ceilings up to 1-1/2" (38 mm) thick.<br>Requires a 4-1/2" (114 mm) clearance beyond the ceiling level.<br>Contrast hooks for ease of installation and a perfect fit to ceiling.<br>Mounting bars extend from 10" (254 mm) to 24-1/2" (622 mm)<br>to fit in most ceilling structures (compatible with suspended<br>ceilings).<br>No light leakage. |                                                                   |                           |                     |  |  |
| LAMP                  | GU10 LED 9.8W MAX                                                                                                                                                                                                                                                                                                                                                                                  |                                                                   |                           |                     |  |  |
|                       | This product was designed for GU10 LED lamp. If you want to use<br>a dimmer, please refer regularly to the lamp manufacturer dimmer<br>compatibility list.                                                                                                                                                                                                                                         |                                                                   |                           |                     |  |  |
| VOLTAGE               | 120 Volts                                                                                                                                                                                                                                                                                                                                                                                          |                                                                   |                           |                     |  |  |
| COMPATIBLE<br>TRIMS   | R2000<br>R2000DG<br>R2000V SM                                                                                                                                                                                                                                                                                                                                                                      | R2051<br>R2100<br>R2100VT                                         | R2450VT<br>S2000<br>S2100 | T2000               |  |  |
| THERMAL<br>PROTECTION | TC 194°F (90°C)                                                                                                                                                                                                                                                                                                                                                                                    |                                                                   |                           |                     |  |  |
| CERTIFICATION         | <ul> <li>cULus E343977 for damp locations</li> <li>Certified Air Tight ASTM E283</li> </ul>                                                                                                                                                                                                                                                                                                        |                                                                   |                           |                     |  |  |