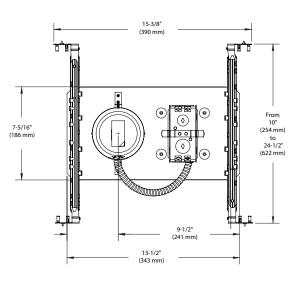

#### SPECIFICATIONS

| HOUSING DETAILS       | Approved for i insulating mat<br>Air Tight.                                                                                                                                                                                                                                                                                                                                                        | nstallation in in<br>erial (except po<br>can support up<br>wires. | 0                         | direct contact with |  |  |
|-----------------------|----------------------------------------------------------------------------------------------------------------------------------------------------------------------------------------------------------------------------------------------------------------------------------------------------------------------------------------------------------------------------------------------------|-------------------------------------------------------------------|---------------------------|---------------------|--|--|
| MOUNTING              | Cutout diameter: Ø 4-1/4" (108 mm)<br>Can fit in ceilings up to 1-1/2" (38 mm) thick.<br>Requires a 4-1/2" (114 mm) clearance beyond the ceiling level.<br>Contrast hooks for ease of installation and a perfect fit to ceiling.<br>Mounting bars extend from 10" (254 mm) to 24-1/2" (622 mm)<br>to fit in most ceilling structures (compatible with suspended<br>ceilings).<br>No light leakage. |                                                                   |                           |                     |  |  |
| LAMP                  | GU10 LED 9.8W MAX                                                                                                                                                                                                                                                                                                                                                                                  |                                                                   |                           |                     |  |  |
|                       | This product was designed for GU10 LED lamp. If you want to use<br>a dimmer, please refer regularly to the lamp manufacturer dimmer<br>compatibility list.                                                                                                                                                                                                                                         |                                                                   |                           |                     |  |  |
| VOLTAGE               | 120 Volts                                                                                                                                                                                                                                                                                                                                                                                          |                                                                   |                           |                     |  |  |
| COMPATIBLE<br>TRIMS   | R2000<br>R2000DG<br>R2000V SM                                                                                                                                                                                                                                                                                                                                                                      | R2051<br>R2100<br>R2100VT                                         | R2450VT<br>S2000<br>S2100 | T2000               |  |  |
| THERMAL<br>PROTECTION | TC 194°F (90°C)                                                                                                                                                                                                                                                                                                                                                                                    |                                                                   |                           |                     |  |  |
| CERTIFICATION         | <ul> <li>cULus E343977 for damp locations</li> <li>Certified Air Tight ASTM E283</li> </ul>                                                                                                                                                                                                                                                                                                        |                                                                   |                           |                     |  |  |