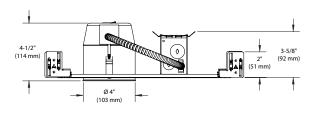

#### SPECIFICATIONS

| HOUSING DETAILS       | Approved for i insulating mat<br>Air Tight.                                                                                                                                                                                                                                                                                                                                                        | nstallation in in<br>erial (except po<br>can support up<br>wires. | 0                         | direct contact with |  |  |
|-----------------------|----------------------------------------------------------------------------------------------------------------------------------------------------------------------------------------------------------------------------------------------------------------------------------------------------------------------------------------------------------------------------------------------------|-------------------------------------------------------------------|---------------------------|---------------------|--|--|
| MOUNTING              | Cutout diameter: Ø 4-1/4" (108 mm)<br>Can fit in ceilings up to 1-1/2" (38 mm) thick.<br>Requires a 4-1/2" (114 mm) clearance beyond the ceiling level.<br>Contrast hooks for ease of installation and a perfect fit to ceiling.<br>Mounting bars extend from 10" (254 mm) to 24-1/2" (622 mm)<br>to fit in most ceilling structures (compatible with suspended<br>ceilings).<br>No light leakage. |                                                                   |                           |                     |  |  |
| LAMP                  | GU10 LED 9.8W MAX                                                                                                                                                                                                                                                                                                                                                                                  |                                                                   |                           |                     |  |  |
|                       | This product was designed for GU10 LED lamp. If you want to use<br>a dimmer, please refer regularly to the lamp manufacturer dimmer<br>compatibility list.                                                                                                                                                                                                                                         |                                                                   |                           |                     |  |  |
| VOLTAGE               | 120 Volts                                                                                                                                                                                                                                                                                                                                                                                          |                                                                   |                           |                     |  |  |
| COMPATIBLE<br>TRIMS   | R2000<br>R2000DG<br>R2000V SM                                                                                                                                                                                                                                                                                                                                                                      | R2051<br>R2100<br>R2100VT                                         | R2450VT<br>S2000<br>S2100 | T2000               |  |  |
| THERMAL<br>PROTECTION | TC 194°F (90°C)                                                                                                                                                                                                                                                                                                                                                                                    |                                                                   |                           |                     |  |  |
| CERTIFICATION         | <ul> <li>cULus E343977 for damp locations</li> <li>Certified Air Tight ASTM E283</li> </ul>                                                                                                                                                                                                                                                                                                        |                                                                   |                           |                     |  |  |