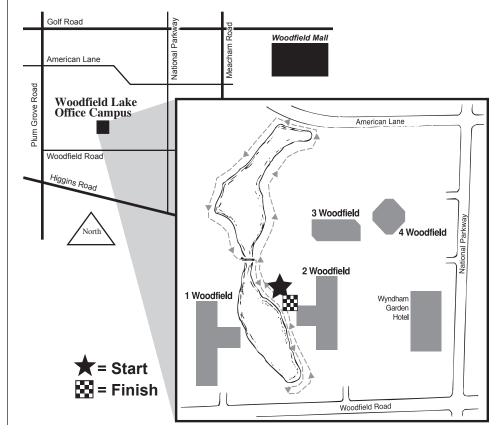

## Map:

The one-mile course starts on the east side of the lake by Two Woodfield Lakes. Check in at tent for prizes and food ticket.