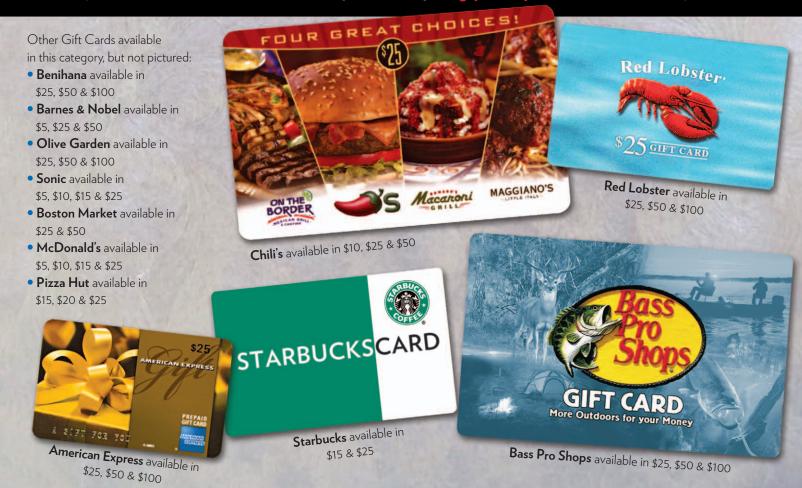

**PROMOTION PERIOD** - Be sure to accumulate your Berry/Kerr invoices for the promotion period of **March 1 through August 31, 2011**.

**GIFT CARDS** - Most gift cards are available in \$25 increments (some exceptions apply). We have your favorites – Bass Pro Shops, JCPenney, Olive Garden, American Express, AND we added new cards – Walmart, Marriott, Chili's, Target – just to name a few.

### **Choose Your Favorite Merchants & Restaurants!**

Don't see your favorite store? Ask us about other gift cards or go to giftcertificates.com and make your selection.

Other gift cards available at www.giftcertificates.com. Call for more information. Most cards are available in larger denominations in \$25 increments. All gift cards are accepted at participating merchants.