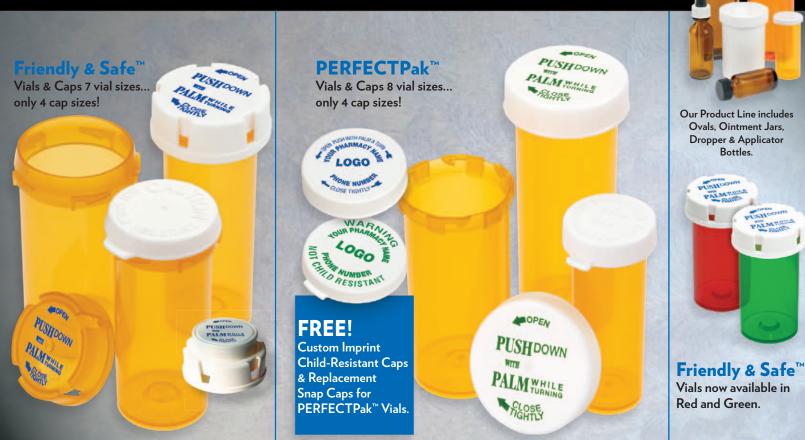

### **Berry Prescription Packaging Product Line**

Featuring Friendly & Safe<sup>™</sup> and PerfectPak<sup>™</sup> Cap and Vial Systems

LEADERSHIP BY DESIGN

#### HOW TO TOTAL YOUR BERRY POINTS:

- 1. One full case of vials = 1 point\*
- 2. One full case of bottles = 1 point\*
- 3. FOUR bags of caps = 1 point\*
- 4. DOZENS OF OINTMENT JARS, DROPPERS & APPLICATOR BOTTLES DO NOT QUALIFY.
- \*1 point = \$1.00