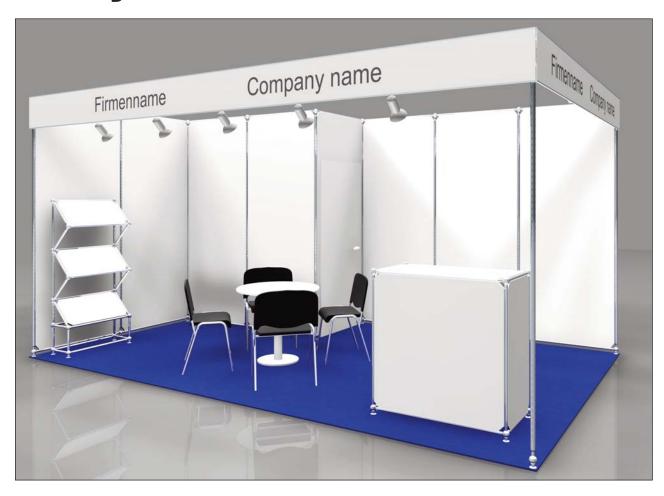

# Ready-to-use stand - Comfort

For exhibitors without their own exhibition system/equipment, we can provide on request a well-equipped ready-to-use exhibition stand at an attractive price. This saves you time and money.

# Ready-to-use stand offer for a stand of 16 to 36 m² at a price of € 118.00 per m². The stand space is charged extra.

Services and equipment provided (without rental for exhibition space):

- 1 electrical connection 230 V/16 A with safety socket rated at 3 kW (including electricity consumption)
- meroform stand system
- Stand partition walls with white matt finish
- Lockable cubicle, 1 x 2 m with door
- Carpet as required (see order form)
- Seating area: table  $\emptyset$  80 cm with 4 design-chairs:  $\square$  silver  $\square$  black  $\square$  blue
- 4 shelves (30 cm deep, 100 cm wide, silver)
- Counter with beech top, semi-circular, 80 cm deep, overall height 100 cm, with shelf and lockable door
- 1 leaflet stand, 25 cm wide, overall height 140 cm, with 3 shelves, each for 1 leaflet in DIN A4 portrait format
- Quadro support as stand fascia for mounting trapezoidal board and spotlights
- 1 spotlight for every 5 m<sup>2</sup> of stand space, at least 3 spotlights
- Curved graphic board 85 x 200 cm, with brief company name and location
- Decorative plant

#### Individual stand construction (at extra cost):

The exhibition stand system available can be improved according to your exhibition concept by individual stand fittings and additional graphic design measures.

The stand can also be provided with supplementary equipment.

whith power supply!

Please complete this form and return to:

AFAG Messen und Ausstellungen GmbH Messezentrum 86159 Augsburg Further information: Tel +49 (0) 8 21. 5 89 82-343 Fax +49 (0) 8 21. 5 89 82-308 technik.interlift@afag.de