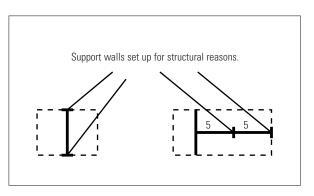

#### Not ordered but used partition walls (e.g. from the booth neighbor) will be charged to the exhibitor at the specified conditions.

The booths are not suitable for the mounting of heavy object; likewise they can not take over any support function during the assembly and disassembly. Support walls set up by the exhibition management for structural reasons must not be removed by the exhibitor. Support walls have to be set up e.g. in case of self-supporting partitions longer than 5 m and/or in case of partition between peninsula booths because otherwise the stability is not ensured. The removal of the support walls may only be initiated by the exhibition management.