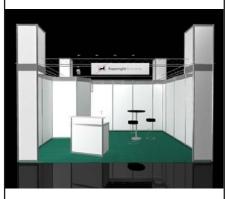

# Ready-to-use stand - Comfort

For exhibitors without their own exhibition system/equipment, we can provide on request a well-equipped ready-to-use exhibition stand at an attractive price. This saves you time and money.

# Ready-to-use stand offer for a stand of 16 to 36 m² at a price of € 118.00 per m². The stand space is charged extra.

Services and equipment provided (without rental for exhibition space):

- 1 electrical connection 230 V/16 A with safety socket rated at 3 kW (including electricity consumption)
- meroform stand system
- Stand partition walls with white matt finish
- Lockable cubicle, 1 x 2 m with door
- Carpet as required (see order form)
- Seating area: table  $\emptyset$  80 cm with 4 design-chairs:  $\square$  silver  $\square$  black  $\square$  blue
- 4 shelves (30 cm deep, 100 cm wide, silver)
- Counter with beech top, semi-circular, 80 cm deep, overall height 100 cm, with shelf and lockable door
- 1 leaflet stand, 25 cm wide, overall height 140 cm, with 3 shelves, each for 1 leaflet in DIN A4 portrait format
- Quadro support as stand fascia for mounting trapezoidal board and spotlights
- 1 spotlight for every 5 m<sup>2</sup> of stand space, at least 3 spotlights
- Curved graphic board 85 x 200 cm, with brief company name and location
- Decorative plant

#### Individual stand construction (at extra cost):

The exhibition stand system available can be improved according to your exhibition concept by individual stand fittings and additional graphic design measures.