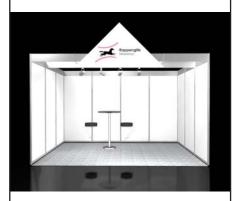

# Ready-to-use stand - Comfort

For exhibitors without their own exhibition system/equipment, we can provide on request a well-equipped ready-to-use exhibition stand at an attractive price. This saves you time and money.

# Ready-to-use stand offer for a stand of 16 to 36 m² at a price of € 118.00 per m². The stand space is charged extra.

Services and equipment provided (without rental for exhibition space):

- 1 electrical connection 230 V/16 A with safety socket rated at 3 kW (including electricity consumption)
- meroform stand system
- Stand partition walls with white matt finish
- Lockable cubicle, 1 x 2 m with door
- Carpet as required (see order form)
- Seating area: table  $\emptyset$  80 cm with 4 design-chairs:  $\square$  silver  $\square$  black  $\square$  blue
- 4 shelves (30 cm deep, 100 cm wide, silver)
- Counter with beech top, semi-circular, 80 cm deep, overall height 100 cm, with shelf and lockable door
- 1 leaflet stand, 25 cm wide, overall height 140 cm, with 3 shelves, each for 1 leaflet in DIN A4 portrait format
- Quadro support as stand fascia for mounting trapezoidal board and spotlights
- 1 spotlight for every 5 m<sup>2</sup> of stand space, at least 3 spotlights
- Curved graphic board 85 x 200 cm, with brief company name and location
- Decorative plant

#### Individual stand construction (at extra cost):

The exhibition stand system available can be improved according to your exhibition concept by individual stand fittings and additional graphic design measures.