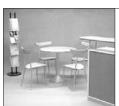

# Ready-to-use stand - Comfort

For exhibitors without their own exhibition system/equipment, we can provide on request a well-equipped ready-to-use exhibition stand at an attractive price. This saves you time and money.

# Ready-to-use stand offer for a stand of 16 to 36 m² at a price of € 118.00 per m². The stand space is charged extra.

Services and equipment provided (without rental for exhibition space):

- 1 electrical connection 230 V/16 A with safety socket rated at 3 kW (including electricity consumption)
- meroform stand system
- Stand partition walls with white matt finish
- Lockable cubicle, 1 x 2 m with door
- Carpet as required (see order form)
- Seating area: table  $\emptyset$  80 cm with 4 design-chairs:  $\square$  silver  $\square$  black  $\square$  blue
- 4 shelves (30 cm deep, 100 cm wide, silver)
- Counter with beech top, semi-circular, 80 cm deep, overall height 100 cm, with shelf and lockable door
- 1 leaflet stand, 25 cm wide, overall height 140 cm, with 3 shelves, each for 1 leaflet in DIN A4 portrait format
- Quadro support as stand fascia for mounting trapezoidal board and spotlights
- 1 spotlight for every 5 m<sup>2</sup> of stand space, at least 3 spotlights
- Curved graphic board 85 x 200 cm, with brief company name and location
- Decorative plant