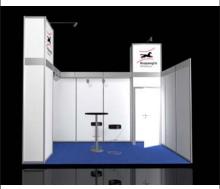

# Ready-to-use stand - Comfort

For exhibitors without their own exhibition system/equipment, we can provide on request a well-equipped ready-to-use exhibition stand at an attractive price. This saves you time and money.

# Ready-to-use stand offer for a stand of 16 to 36 m² at a price of € 118.00 per m². The stand space is charged extra.

Services and equipment provided (without rental for exhibition space):

- 1 electrical connection 230 V/16 A with safety socket rated at 3 kW (including electricity consumption)
- meroform stand system
- Stand partition walls with white matt finish
- Lockable cubicle, 1 x 2 m with door
- Carpet as required (see order form)
- Seating area: table  $\emptyset$  80 cm with 4 design-chairs:  $\square$  silver  $\square$  black  $\square$  blue
- 4 shelves (30 cm deep, 100 cm wide, silver)
- Counter with beech top, semi-circular, 80 cm deep, overall height 100 cm, with shelf and lockable door
- 1 leaflet stand, 25 cm wide, overall height 140 cm, with 3 shelves, each for 1 leaflet in DIN A4 portrait format
- Quadro support as stand fascia for mounting trapezoidal board and spotlights
- 1 spotlight for every 5 m<sup>2</sup> of stand space, at least 3 spotlights
- Curved graphic board 85 x 200 cm, with brief company name and location
- Decorative plant

#### Individual stand construction (at extra cost):

The exhibition stand system available can be improved according to your exhibition concept by individual stand fittings and additional graphic design measures.