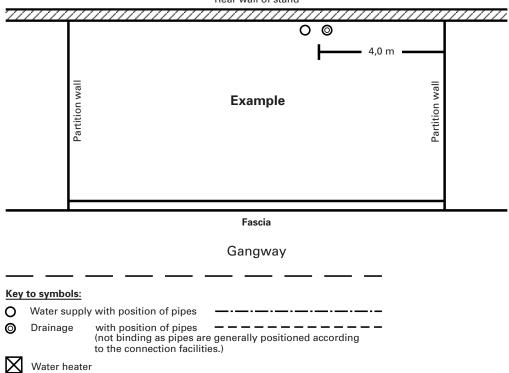

|  |     |  |  |  |
|           |           |           |           |           |           |            |            |           |          |             |     |  |     |  |  |  |
|           |           |           |           |           |           |            |            |           |          |             |     |  |     |  |  |  |
|           |           |           |           |           |           |            |            |           |          |             |     |  |     |  |  |  |
|           |           |           |           |           |           |            |            |           |          |             |     |  |     |  |  |  |

Please tick

□ 1:200 □ 1:100 □ 1:50

 $\hfill\Box$  Stand with double floor Example plan

#### **Example Plan**

Rear wall of stand



O Sink

Return to AFAG Messen und Ausstellungen GmbH Messezentrum, D-86159 Augsburg Tel +49 (0) 8 21. 5 89 82-343, Fax +49 (0) 8 21. 5 89 82-308 technik.interlift@afag.de

#### Deadline 2013-09-06



3

# Communication — Internet / Telephone

| Company:                                                                                                                                                       |