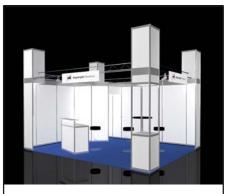

# Ready-to-use stand - Comfort

For exhibitors without their own exhibition system/equipment, we can provide on request a well-equipped ready-to-use exhibition stand at an attractive price. This saves you time and money.

# Ready-to-use stand offer for a stand of 16 to 36 m² at a price of € 118.00 per m². The stand space is charged extra.

Services and equipment provided (without rental for exhibition space):

- 1 electrical connection 230 V/16 A with safety socket rated at 3 kW (including electricity consumption)
- meroform stand system
- Stand partition walls with white matt finish
- Lockable cubicle, 1 x 2 m with door
- Carpet as required (see order form)
- Seating area: table  $\emptyset$  80 cm with 4 design-chairs:  $\square$  silver  $\square$  black  $\square$  blue
- 4 shelves (30 cm deep, 100 cm wide, silver)
- Counter with beech top, semi-circular, 80 cm deep, overall height 100 cm, with shelf and lockable door
- 1 leaflet stand, 25 cm wide, overall height 140 cm, with 3 shelves, each for 1 leaflet in DIN A4 portrait format
- Quadro support as stand fascia for mounting trapezoidal board and spotlights
- 1 spotlight for every 5 m<sup>2</sup> of stand space, at least 3 spotlights
- Curved graphic board 85 x 200 cm, with brief company name and location
- Decorative plant

#### Individual stand construction (at extra cost):

The exhibition stand system available can be improved according to your exhibition concept by individual stand fittings and additional graphic design measures.