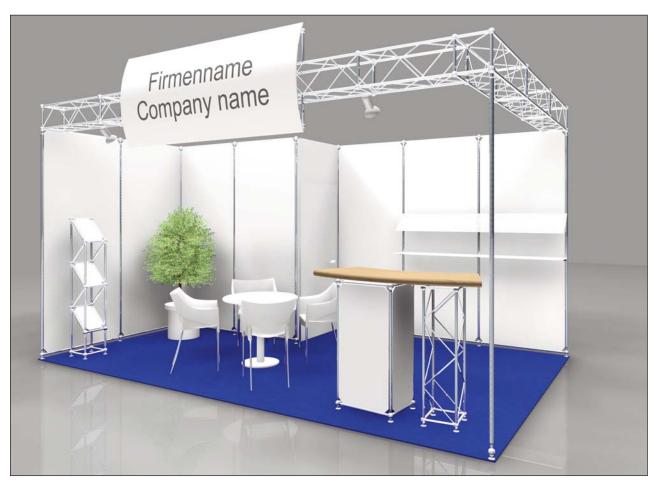

# Exhibiting made easy!

# Ready-to-use stand - Comfort

For exhibitors without their own exhibition system/equipment, we can provide on request a well-equipped ready-to-use exhibition stand at an attractive price. This saves you time and money.

# Ready-to-use stand offer for a stand of 16 to 36 m² at a price of € 118.00 per m². The stand space is charged extra.

Services and equipment provided (without rental for exhibition space):

- 1 electrical connection 230 V/16 A with safety socket rated at 3 kW (including electricity consumption)
- meroform stand system
- Stand partition walls with white matt finish
- Lockable cubicle, 1 x 2 m with door
- Carpet as required (see order form)
- Seating area: table  $\emptyset$  80 cm with 4 design-chairs:  $\square$  silver  $\square$  black  $\square$  blue
- 4 shelves (30 cm deep, 100 cm wide, silver)
- Counter with beech top, semi-circular, 80 cm deep, overall height 100 cm, with shelf and lockable door
- 1 leaflet stand, 25 cm wide, overall height 140 cm, with 3 shelves, each for 1 leaflet in DIN A4 portrait format
- Quadro support as stand fascia for mounting trapezoidal board and spotlights
- 1 spotlight for every 5 m<sup>2</sup> of stand space, at least 3 spotlights
- Curved graphic board 85 x 200 cm, with brief company name and location
- Decorative plant

#### Individual stand construction (at extra cost):

The exhibition stand system available can be improved according to your exhibition concept by individual stand fittings and additional graphic design measures.