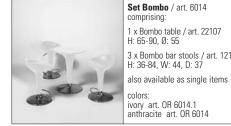

01                  |          | . 172.00               |
| 3       | H: 77, W: 63, D: 59<br>also available as single items                                         |                  |                   | H: 72, Ø: 80                                                  |          |                        |
|         | 5.2.2.2.3.5.3.2.2.2.2.2.2.2.2.2.2.2.2.2.                                                      |                  |                   | 3 x Olly Tango chairs / art. 11001.001<br>H: 90, W: 42, D: 40 |          |                        |
|         |                                                                                               |                  |                   | also available as single items                                | ı        |                        |



Set Bombo / art. 6014 comprising:

1 x Bombo table / art. 22107 H: 65-90, Ø: 55

3 x Bombo bar stools / art. 12103 H: 36-84, W: 44, D: 37



Set Tina big / Art. 6005.1 besteht aus:

1 x Nice table / art. 22002.001

H: 72, Ø: 80

4 x Tina chairs / art. 11005.001

H: 80, W: 40, D: 41

1 x HP counter / art. 33006.001

H: 110, W: 130, D: 55

1 x leaflet stand / art. 51003.020

H: 154, Ø: 35

also available as single items

| Equipment | Designation                                                                                                                                                                                                               | Quantity | Net charge per item | Equipment | Designation