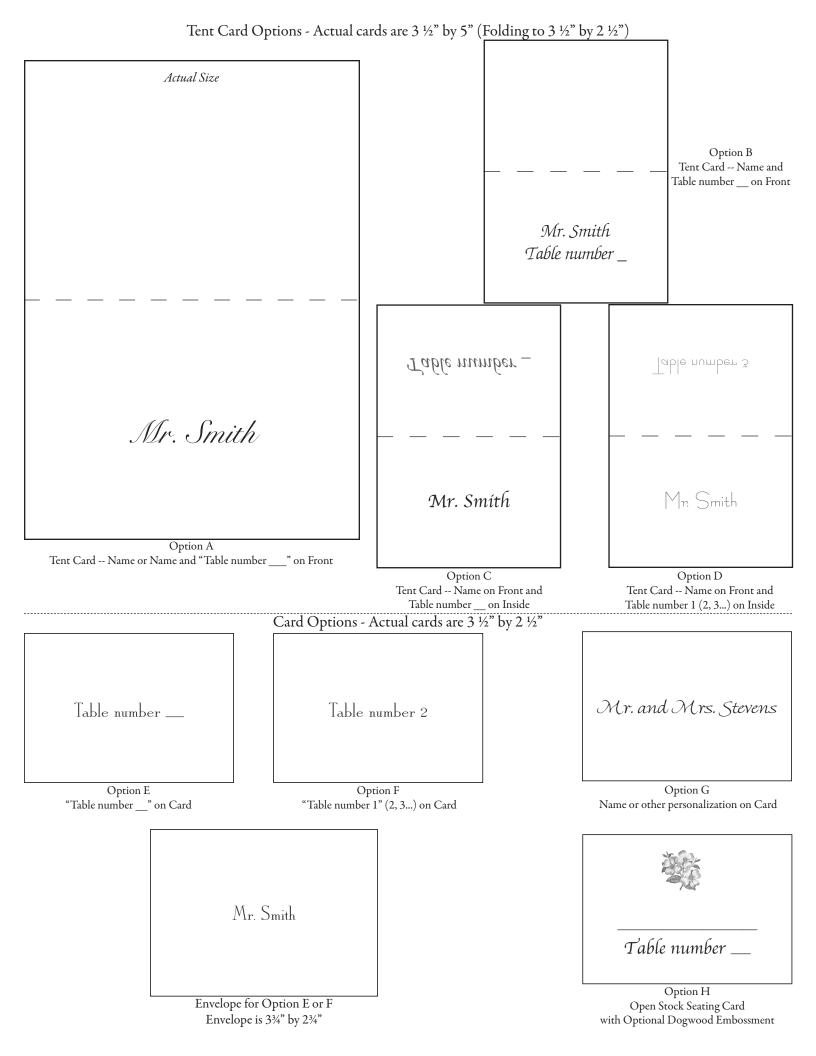

## Reaves Engraving, Inc.

Gemine Engraving Since 1933

311 South King Street & Laurinburg & North Carolina 28352 Telephone 877-610-4499 \* Facsimile 877-610-4344

| Name   Phone   Wedding Date   Street   Tip   Tip |           |         | www.reavesengraving.com                                                |            |                   |              |  |
|--------------------------------------------------------------------------------------------------------------------------------------------------------------------------------------------------------------------------------------------------------------------------------------------------------------------------------------------------------------------------------------------------------------------------------------------------------------------------------------------------------------------------------------------------------------------------------------------------------------------------------------------------------------------------------------------------------------------------------------------------------------------------------------------------------------------------------------------------------------------------------------------------------------------------------------------------------------------------------------------------------------------------------------------------------------------------------------------------------------------------------------------------------------------------------------------------------------------------------------------------------------------------------------------------------------------------------------------------------------------------------------------------------------------------------------------------------------------------------------------------------------------------------------------------------------------------------------------------------------------------------------------------------------------------------------------------------------------------------------------------------------------------------------------------------------------------------------------------------------------------------------------------------------------------------------------------------------------------------------------------------------------------------------------------------------------------------------------------------------------------------|-----------|---------|------------------------------------------------------------------------|------------|-------------------|--------------|--|
| Calligraphied Seating Cards Order Form    Calligraphied Seating Cards Order Form                                                                                                                                                                                                                                                                                                                                                                                                                                                                                                                                                                                                                                                                                                                                                                                                                                                                                                                                                                                                                                                                                                                                                                                                                                                                                                                                                                                                                                                                                                                                                                                                                                                                                                                                                                                                                                                                                                                                                                                                                                               | Name      | V       |                                                                        |            |                   |              |  |
| Calligraphied Seating Cards Order Form    Paper                                                                                                                                                                                                                                                                                                                                                                                                                                                                                                                                                                                                                                                                                                                                                                                                                                                                                                                                                                                                                                                                                                                                                                                                                                                                                                                                                                                                                                                                                                                                                                                                                                                                                                                                                                                                                                                                                                                                                                                                                                                                                | Street    |         |                                                                        |            |                   |              |  |
| Calligraphied Seating Cards Order Form    Paper                                                                                                                                                                                                                                                                                                                                                                                                                                                                                                                                                                                                                                                                                                                                                                                                                                                                                                                                                                                                                                                                                                                                                                                                                                                                                                                                                                                                                                                                                                                                                                                                                                                                                                                                                                                                                                                                                                                                                                                                                                                                                | E City    |         | State Zip                                                              |            |                   |              |  |
| Paper   Item Description   Price   Quantity   Extended   Price   Cach   Quantity   Face   Cach   Option A   VOTY   Tent Card - Name on Front   So.65                                                                                                                                                                                                                                                                                                                                                                                                                                                                                                                                                                                                                                                                                                                                                                                                                                                                                                                                                                                                                                                                                                                                                                                                                                                                                                                                                                                                                                                                                                                                                                                                                                                                                                                                                                                                                                                                                                                                                                           | S Email   |         |                                                                        |            |                   |              |  |
| Option A Wory Tent Card Name on Front \$0.65  Option B Wory Tent Card Name on Front \$0.65  Option B Wory Tent Card Name and "Table number" or "Table number 1" (2,3) on Front \$0.65  Option C Wory Tent Card Name on Front and "Table number" on Inside \$0.95  Option D Wory Tent Card Name on Front and "Table number 1" (2, 3) on Inside \$1.45  Option E Wory Card and Envelope Name on Envelope and "Table number" on Card \$0.95  Option F Wory Card and Envelope Name on Envelope and "Table number" on Card \$0.95  Option G Wory Card Only Name and "Table number 1" (2, 3) or other personalization \$0.45  Option H Wory Open Stock Seating Cards " "and "Table number" \$0.40  Iwory Table Card Table number or Table name (3 '1, " by 4 7 /*, ") \$0.80  Add embossment to any card " \$45/100  Add embossment to any card " \$45/100  Add embossment to any card " \$45/100  Available Lettering Styles  Allegro Mrs. Smith Solid Antique Roman Mrs. Smith Other Lettering Styles are available, but are not recommended due to the small lettering size required of most seating cards.  Methods of Payment:   See Wedding Order Form   Check   Master Card   Visa                                                                                                                                                                                                                                                                                                                                                                                                                                                                                                                                                                                                                                                                                                                                                                                                                                                                                                                                            |           |         | Calligraphied Seating Cards Order Form                                 |            |                   |              |  |
| Option B   Noty   Tent Card - Name and "Table number" or "Table number 1" (2,3) on Front   \$0.65   Option C   Noty   Tent Card - Name on Front and "Table number" on Inside   \$0.95   Option D   Noty   Tent Card - Name on Front and "Table number 1" (2,3) on Inside   \$1.45   Option E   Noty   Card and Envelope Name on Envelope and "Table number" on Card   \$0.95   Option F   Noty   Card and Envelope Name on Envelope and "Table number 1" (2,3) on Card   \$1.05   Option G   Noty   Card Only Name and "Table number 1" (2,3) or other personalization   \$0.45   Option H   Noty   Open Stock Scating Cards " "and "Table number"   \$0.40                                                                                                                                                                                                                                                                                                                                                                                                                                                                                                                                                                                                                                                                                                                                                                                                                                                                                                                                                                                                                                                                                                                                                                                                                                                                                                                                                                                                                                                                    |           | Paper   | Item Description                                                       |            | Quantity          |              |  |
| Option C   Vory   Tent Card Name on Front and "Table number" on Inside   \$0.95   Option D   Vory   Tent Card Name on Front and "Table number I" (2, 3) on Inside   \$1.45   Option E   Vory   Card and Envelope Name on Envelope and "Table number" on Card   \$0.95   Option F   Vory   Card and Envelope Name on Envelope and "Table number I" (2, 3) on Card   \$1.05   Option G   Vory   Card Only Name and "Table number I" (2, 3) or other personalization   \$0.45   Option H   Vory   Open Stock Seating Cards " " and "Table number"   \$0.40   Vory   Table Card Table number or Table name (3 \frac{1}{2}\frac{1}{2}\text{ by } 4\frac{7}{2}\text{ p}} \) \$0.80    Add printed/thermographed text or image to any card*   \$335/100    Add embossment to any card**   \$45/100    Add embossment to any card**   \$45/100    Add embossment to any card**   \$45/100    Available Lettering Styles   Italic Mrs. Smith   Solid Antique Roman Mrs. Smith   Other Lettering Styles are available, but are not recommended due to the small lettering size required of most seating cards.  Methods of Payment:   See Wedding Order Form   Check   Master Card   Visa   Expiration Date / V-Code (CVV2)    Account Number   \$45/100   \$40/100    Signature   \$45/100                      | Option A  | Ivory   | Tent Card Name on Front                                                | \$0.65     |                   |              |  |
| Option D   Nory   Tent Card - Name on Front and "Table number 1" (2, 3) on Inside   \$1.45   Option E   Nory   Card and Envelope Name on Envelope and "Table number " on Card   \$0.95   Option F   Nory   Card and Envelope Name on Envelope and "Table number 1" (2, 3) on Card   \$1.05   Option G   Nory   Card Only Name and "Table number 1" (2, 3) or other personalization   \$0.45   Option H   Nory   Open Stock Seating Cards " " and "Table number _ "   \$0.40                                                                                                                                                                                                                                                                                                                                                                                                                                                                                                                                                                                                                                                                                                                                                                                                                                                                                                                                                                                                                                                                                                                                                                                                                                                                                                                                                                                                                                                                                                                                                                                                                                                    | Option B  | Ivory   | Tent Card - Name and "Table number" or "Table number 1" (2,3) on Front | \$0.65     |                   |              |  |
| Option E   WOTY   Card and Envelope Name on Envelope and "Table number " on Card   \$0.95   Option F   WOTY   Card and Envelope Name on Envelope and "Table number 1" (2, 3) on Card   \$1.05   Option G   WOTY   Card Only Name and "Table number 1" (2, 3) or other personalization   \$0.45   Option H   WOTY   Open Stock Scating Cards "                                                                                                                                                                                                                                                                                                                                                                                                                                                                                                                                                                                                                                                                                                                                                                                                                                                                                                                                                                                                                                                                                                                                                                                                                                                                                                                                                                                                                                                                                                                                                                                                                                                                                                                                                                                  | Option C  | Ivory   | Tent Card Name on Front and "Table number" on Inside                   | \$0.95     |                   |              |  |
| Option F   VOIY   Card and Envelope Name on Envelope and "Table number 1" (2, 3) on Card   \$1.05   Option G   VOIY   Card Only Name and "Table number 1" (2, 3) or other personalization   \$0.45   Option H   VOIY   Open Stock Seating Cards "" and "Table number"   \$0.40                                                                                                                                                                                                                                                                                                                                                                                                                                                                                                                                                                                                                                                                                                                                                                                                                                                                                                                                                                                                                                                                                                                                                                                                                                                                                                                                                                                                                                                                                                                                                                                                                                                                                                                                                                                                                                                 | Option D  | Ivory   | Tent Card Name on Front and "Table number 1" (2, 3) on Inside          | \$1.45     |                   |              |  |
| Option G   Vory   Card Only Name and "Table number 1" (2, 3) or other personalization   \$0.45   Option H   Vory   Open Stock Seating Cards "" and "Table number"   \$0.40     Vory   Table Card Table number or Table name (3 \(^1/_2\)" by 4 \(^7/_8\)")   \$0.80     Add printed/thermographed text or image to any card*   \$35/100     Add embossment to any card**   \$45/100     Subtotal   Sales Tax (for orders shipping to a NC address)     Shipping and Handling   Total     Available Lettering Styles     Allegro - Mrs. Smith   Solid Antique Roman - Mrs. Smith     Other Lettering Styles are available, but are not recommended due to the small lettering size required of most seating cards.     Methods of Payment:   See Wedding Order Form   Check   Master Card   Visa     Expiration Date / V-Code (CVV2)     (signature)                                                                                                                                                                                                                                                                                                                                                                                                                                                                                                                                                                                                                                                                                                                                                                                                                                                                                                                                                                                                                                                                                                                                                                                                                                                                            | Option E  | Ivory   | Card and Envelope Name on Envelope and "Table number" on Card          | \$0.95     |                   |              |  |
| Option H   Vory   Open Stock Seating Cards "" and "Table number"   \$0.40                                                                                                                                                                                                                                                                                                                                                                                                                                                                                                                                                                                                                                                                                                                                                                                                                                                                                                                                                                                                                                                                                                                                                                                                                                                                                                                                                                                                                                                                                                                                                                                                                                                                                                                                                                                                                                                                                                                                                                                                                                                      | Option F  | Ivory   | Card and Envelope Name on Envelope and "Table number 1" (2, 3) on Card | \$1.05     |                   |              |  |
| Mory   Table Card Table number or Table name (3 \( \frac{1}{2} \) by 4 \( \frac{7}{8} \)   \$0.80     Add printed/thermographed text or image to any card*   \$35/100     Add embossment to any card**   \$45/100     Subtotal                                                                                                                                                                                                                                                                                                                                                                                                                                                                                                                                                                                                                                                                                                                                                                                                                                                                                                                                                                                                                                                                                                                                                                                                                                                                                                                                                                                                                                                                                                                                                                                                                                                                                                                                                                                                                                                                                                 | Option G  | Ivory   | Card Only Name and "Table number 1" (2, 3) or other personalization    | \$0.45     |                   |              |  |
| Add printed/thermographed text or image to any card*    Add embossment to any card**   \$45/100                                                                                                                                                                                                                                                                                                                                                                                                                                                                                                                                                                                                                                                                                                                                                                                                                                                                                                                                                                                                                                                                                                                                                                                                                                                                                                                                                                                                                                                                                                                                                                                                                                                                                                                                                                                                                                                                                                                                                                                                                                | Option H  | Ivory   | Open Stock Seating Cards "" and "Table number"                         | \$0.40     |                   |              |  |
| Addembossment to any card** \$45/100    Subtotal   Sales Tax (for orders shipping to a NC address)   Shipping and Handling   Total    Available Lettering Styles   Allegro - Mrs. Smith   Solid Antique Roman - Mrs. Smith   Bernhard Fashion - Mrs. Smith   Roundhand - Mrs. Smith   Zapf Chancery - Mrs. Smith   Other Lettering Styles are available, but are not recommended due to the small lettering size required of most seating cards.  Methods of Payment:   See Wedding Order Form   Check   MasterCard   Visa   Expiration Date / V-Code (CVV2)    Account Number   Signature   Signature                                                                                                                                                                                                                                                                                                                                                                                                                                                                                                                                                                                                                                                                                                                                                                                                                                                                                                                                                                                                                                                                                                                                                                                                                                                                                                                                                                                                                                                                                                                         |           | Ivory   | Table Card Table number or Table name $(3^{1}/_{2}"$ by $4^{7}/_{8}")$ | \$0.80     |                   |              |  |
| Subtotal Sales Tax (for orders shipping to a NC address) Shipping and Handling Total  Available Lettering Styles  Allegro - Mrs. Smith Solid Antique Roman - Mrs. Smith Bernhard Fashion - Mrs. Smith Roundhand - Mrs. Smith Zapf Chancery - Mrs. Smith Other Lettering Styles are available, but are not recommended due to the small lettering size required of most seating cards.  Methods of Payment: See Wedding Order Form Check MasterCard Visa  Expiration Date / V-Code (CVV2)  Account Number                                                                                                                                                                                                                                                                                                                                                                                                                                                                                                                                                                                                                                                                                                                                                                                                                                                                                                                                                                                                                                                                                                                                                                                                                                                                                                                                                                                                                                                                                                                                                                                                                       |           |         | Add printed/thermographed text or image to any card*                   | \$35/100   |                   |              |  |
| Sales Tax (for orders shipping to a NC address) Shipping and Handling Total  Available Lettering Styles  Allegro - Mrs. Smith Solid Antique Roman - Mrs. Smith Bernhard Fashion - Mrs. Smith Other Lettering Styles are available, but are not recommended due to the small lettering size required of most seating cards.  Methods of Payment:   See Wedding Order Form  Check  MasterCard  Visa  Expiration Date  V-Code (CVV2)  Account Number                                                                                                                                                                                                                                                                                                                                                                                                                                                                                                                                                                                                                                                                                                                                                                                                                                                                                                                                                                                                                                                                                                                                                                                                                                                                                                                                                                                                                                                                                                                                                                                                                                                                              |           |         | Add embossment to any card**                                           | \$45/100   |                   |              |  |
| Shipping and Handling Total  Available Lettering Styles  Allegro - Mrs. Smith Solid Antique Roman - Mrs. Smith  Bernhard Fashion - Mrs. Smith Roundhand - Mrs. Smith Zapf Chancery - Mrs. Smith  Other Lettering Styles are available, but are not recommended due to the small lettering size required of most seating cards.  Methods of Payment:   See Wedding Order Form Check Master Card Visa  Expiration Date / V-Code (CVV2) / (Signature)                                                                                                                                                                                                                                                                                                                                                                                                                                                                                                                                                                                                                                                                                                                                                                                                                                                                                                                                                                                                                                                                                                                                                                                                                                                                                                                                                                                                                                                                                                                                                                                                                                                                             |           |         | Subtotal                                                               |            |                   |              |  |
| Available Lettering Styles  Allegro - Mrs. Smith Solid Antique Roman - Mrs. Smith  Bernhard Fashion - Mrs. Smith Roundhand - Mrs. Smith Zapf Chancery - Mrs. Smith  Other Lettering Styles are available, but are not recommended due to the small lettering size required of most seating cards.  Methods of Payment:   See Wedding Order Form Check MasterCard Visa  Expiration Date / V-Code (CVV2)  Account Number                                                                                                                                                                                                                                                                                                                                                                                                                                                                                                                                                                                                                                                                                                                                                                                                                                                                                                                                                                                                                                                                                                                                                                                                                                                                                                                                                                                                                                                                                                                                                                                                                                                                                                         |           |         | Sales Tax (for orders shipping to a NC address)                        |            |                   |              |  |
| Available Lettering Styles  Allegro - Mrs. Smith Solid Antique Roman - Mrs. Smith  Bernhard Fashion - Mrs. Smith Roundhand - Mrs. Smith Zapf Chancery - Mrs. Smith  Other Lettering Styles are available, but are not recommended due to the small lettering size required of most seating cards.  Methods of Payment:   See Wedding Order Form Check MasterCard Visa  Expiration Date V-Code (CVV2)  Account Number                                                                                                                                                                                                                                                                                                                                                                                                                                                                                                                                                                                                                                                                                                                                                                                                                                                                                                                                                                                                                                                                                                                                                                                                                                                                                                                                                                                                                                                                                                                                                                                                                                                                                                           |           |         | Shipping and Handling                                                  |            |                   |              |  |
| Allegro - Mrs. Smith Solid Antique Roman - Mrs. Smith  Bernhard Fashion - Mrs. Smith Roundhand - Mrs. Smith Zapf Chancery - Mrs. Smith  Other Lettering Styles are available, but are not recommended due to the small lettering size required of most seating cards.  Methods of Payment:   See Wedding Order Form  Check  MasterCard  Visa  Expiration Date  V-Code (CVV2)  Account Number                                                                                                                                                                                                                                                                                                                                                                                                                                                                                                                                                                                                                                                                                                                                                                                                                                                                                                                                                                                                                                                                                                                                                                                                                                                                                                                                                                                                                                                                                                                                                                                                                                                                                                                                   |           |         |                                                                        |            |                   |              |  |
| Bernhard Fashion - Mrs. Smith Roundhand - Mrs. Smith Zapf Chancery - Mrs. Smith  Other Lettering Styles are available, but are not recommended due to the small lettering size required of most seating cards.  Methods of Payment:   See Wedding Order Form  Check  Master Card  Visa  Expiration Date / V-Code (CVV2)  Account Number                                                                                                                                                                                                                                                                                                                                                                                                                                                                                                                                                                                                                                                                                                                                                                                                                                                                                                                                                                                                                                                                                                                                                                                                                                                                                                                                                                                                                                                                                                                                                                                                                                                                                                                                                                                        |           |         | Available Lettering Styles                                             |            |                   |              |  |
| Bernhard Fashion - Mrs. Smith Roundhand - Mrs. Smith Zapf Chancery - Mrs. Smith  Other Lettering Styles are available, but are not recommended due to the small lettering size required of most seating cards.  Methods of Payment:   See Wedding Order Form  Check  Master Card  Visa  Expiration Date / V-Code (CVV2)  Account Number                                                                                                                                                                                                                                                                                                                                                                                                                                                                                                                                                                                                                                                                                                                                                                                                                                                                                                                                                                                                                                                                                                                                                                                                                                                                                                                                                                                                                                                                                                                                                                                                                                                                                                                                                                                        | Allegro - | Mr.     | S. Smíth Italic - Mrs. Smíth Solid A                                   | antique F  | Roman - $N$       | Irs. Smitl   |  |
| Other Lettering Styles are available, but are not recommended due to the small lettering size required of most seating cards.  Methods of Payment:     See Wedding Order Form   Check   MasterCard   Visa                                                                                                                                                                                                                                                                                                                                                                                                                                                                                                                                                                                                                                                                                                                                                                                                                                                                                                                                                                                                                                                                                                                                                                                                                                                                                                                                                                                                                                                                                                                                                                                                                                                                                                                                                                                                                                                                                                                      | C         |         |                                                                        | Chance     | ry - <i>Mrs</i> . | Smith        |  |
| Account Number (signature)                                                                                                                                                                                                                                                                                                                                                                                                                                                                                                                                                                                                                                                                                                                                                                                                                                                                                                                                                                                                                                                                                                                                                                                                                                                                                                                                                                                                                                                                                                                                                                                                                                                                                                                                                                                                                                                                                                                                                                                                                                                                                                     |           |         | _                                                                      | ze require | d of most se      | ating cards. |  |
| Account Number (signature)                                                                                                                                                                                                                                                                                                                                                                                                                                                                                                                                                                                                                                                                                                                                                                                                                                                                                                                                                                                                                                                                                                                                                                                                                                                                                                                                                                                                                                                                                                                                                                                                                                                                                                                                                                                                                                                                                                                                                                                                                                                                                                     |           |         |                                                                        |            |                   |              |  |
| Account Number(signature)                                                                                                                                                                                                                                                                                                                                                                                                                                                                                                                                                                                                                                                                                                                                                                                                                                                                                                                                                                                                                                                                                                                                                                                                                                                                                                                                                                                                                                                                                                                                                                                                                                                                                                                                                                                                                                                                                                                                                                                                                                                                                                      |           | 1,10011 |                                                                        |            | _ , ,,,,,,        |              |  |
|                                                                                                                                                                                                                                                                                                                                                                                                                                                                                                                                                                                                                                                                                                                                                                                                                                                                                                                                                                                                                                                                                                                                                                                                                                                                                                                                                                                                                                                                                                                                                                                                                                                                                                                                                                                                                                                                                                                                                                                                                                                                                                                                | Account N | Number  |                                                                        |            |                   |              |  |
|                                                                                                                                                                                                                                                                                                                                                                                                                                                                                                                                                                                                                                                                                                                                                                                                                                                                                                                                                                                                                                                                                                                                                                                                                                                                                                                                                                                                                                                                                                                                                                                                                                                                                                                                                                                                                                                                                                                                                                                                                                                                                                                                |           | _       |                                                                        |            |                   |              |  |