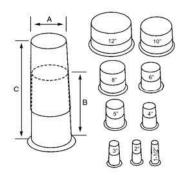

## SURE-SLEEVE® PLASTIC HOLE FORM

**Specification Sheet** 

| PART NO. | DESCRIPTION        | MSTR CTN QTY |  |
|----------|--------------------|--------------|--|
| P-3050   | Dual Taper, 1-1/2" | 180          |  |
| P-3051   | Dual Taper, 2"     | 90           |  |
| P-3060   | Dual Taper, 3"     | 80           |  |
| P-3061   | Dual Taper, 4"     | 45           |  |
| P-3062   | Dual Taper, 5"     | 30           |  |
| P-3063   | Dual Taper, 6"     | 24           |  |
| P-3064   | 3° Taper, 8"       | 36           |  |
| P-3056   | 1° Taper, 10"      | 12           |  |
| P-3057   | 1° Taper, 12"      | 12           |  |

| Part Number | Α      | В      | С       |
|-------------|--------|--------|---------|
| P-3050      | 1-1/2" | 8-1/8" | 13-1/4" |
| P-3051      | 2"     | 8-1/8" | 13-1/4" |
| P-3060      | 3"     | 8-1/8" | 13-1/2" |
| P-3061      | 4"     | 8-1/8" | 13-1/2" |
| P-3062      | 5"     | 8-1/8" | 13-3/8" |
| P-3063      | 6"     | 8-1/8" | 13-1/8" |
| P-3064      | 8"     | 8"     | 10"     |
| P-3056      | 10"    | 8"     | 12-3/8" |
| P-3057      | 12"    | 8"     | 12"     |