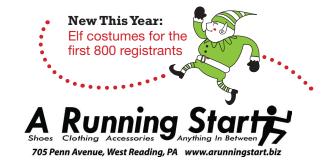

Pre-registration packet is available Thursday and Friday, December 10 and 11, from 10:30am until 7:30pm at A Running Start.

- \$25 entry fee must be postmarked by Nov 24. \$30 after Nov 25, including day of race
- \$10 entry fee for .5 mile kid's fun run
- Professionally timed by Pretzel City Sports, results posted on website following race!
- Start at *A Running Start*, finish in front of the Rite Aid parking lot
- Rain or shine event, no refunds under any circumstances
- Awards presentation and door prizes following the race
- Registration begins at 8:30 am, kid's run at 9:30, 5K at 10:00
- Elf outfits to the first 800 registered
- Questions? Contact A Running Start at 610/320-9097 or arunningstart@msn.com

**NEW THIS YEAR:** Elf outfits to the first 800 registered!

Awards: Award presented to the top 3 male and female finishers and to the top three finishers of each age group (overall finishers, not eligible for age division awards). Male and female age groups: U15, 16-19, 20-24, 25-29, 30-34, 35-39, 40-44, 45-49, 50-54, 55-59, 60-64, 65-69, 70 and over.