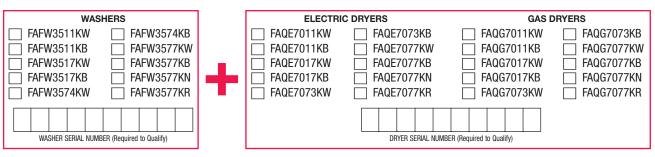

## STEP 3: CHECK ELIGIBLE MODELS

Check if New Construction

## Must Purchase One Washer and One Dryer to Qualify.

ATTACH LEGIBLE PHOTOCOPY OF STORE RECEIPT to be eligible, model number must be an exact match to claim form.)