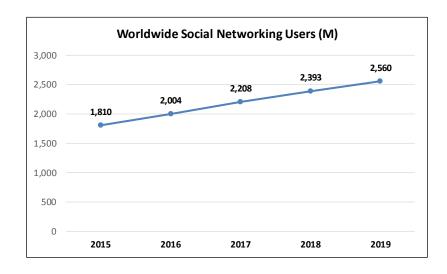

## TABLE OF CONTENTS

| SCOPE4                                                                                                                                                                                                                                                                                                                                                                                                                                                                                                                                                                                                                                                                           |
|----------------------------------------------------------------------------------------------------------------------------------------------------------------------------------------------------------------------------------------------------------------------------------------------------------------------------------------------------------------------------------------------------------------------------------------------------------------------------------------------------------------------------------------------------------------------------------------------------------------------------------------------------------------------------------|
| METHODOLOGY5                                                                                                                                                                                                                                                                                                                                                                                                                                                                                                                                                                                                                                                                     |
| EXECUTIVE SUMMARY6                                                                                                                                                                                                                                                                                                                                                                                                                                                                                                                                                                                                                                                               |
| CHAPTER 1: SOCIAL NETWORKING USERS                                                                                                                                                                                                                                                                                                                                                                                                                                                                                                                                                                                                                                               |
| 1.1 WORLDWIDE SOCIAL NETWORKING USER FORECAST, 2015-2019                                                                                                                                                                                                                                                                                                                                                                                                                                                                                                                                                                                                                         |
| CHAPTER 2: SOCIAL NETWORKING12                                                                                                                                                                                                                                                                                                                                                                                                                                                                                                                                                                                                                                                   |
| 2.1 SOCIAL NETWORKING ACCOUNT FORECAST, 2015-2019                                                                                                                                                                                                                                                                                                                                                                                                                                                                                                                                                                                                                                |
| LIST OF TABLES                                                                                                                                                                                                                                                                                                                                                                                                                                                                                                                                                                                                                                                                   |
| Table 1: Worldwide Social Networking User Forecast (M), 2015-2019 7 Table 2: Time per Day Business Users Spend on Social Networking, 2015 8 Table 3: Time per Day Consumer Users Spend on Social Networking, 2015 9 Table 4: Average Daily Access of Social Networks from Mobile Phone, 2015 10 Table 5: Facebook Access per User/Day, 2015 10 Table 6: Twitter Access per User/Day, 2015 11 Table 7: Worldwide Social Networking Accounts (M), 2015-2019 12 Table 8: Enterprise Social Networking Account and User Forecast (M), 2015-2019 13 Table 9: Business Social Networking Use, 2015 15 Table 10: Consumer Social Networking Account and User Forecast (M), 2014-2018 16 |

## **LIST OF FIGURES**

| Figure 1: Worldwide Social Networking User* Forecast (M), 2015-2019    | 6  |
|------------------------------------------------------------------------|----|
| Figure 2: Enterprise Social Networking Accounts by Region, 2015 & 2019 | 14 |
| Figure 3: Consumer Social Networking by Region 2015 & 2019 17          |    |