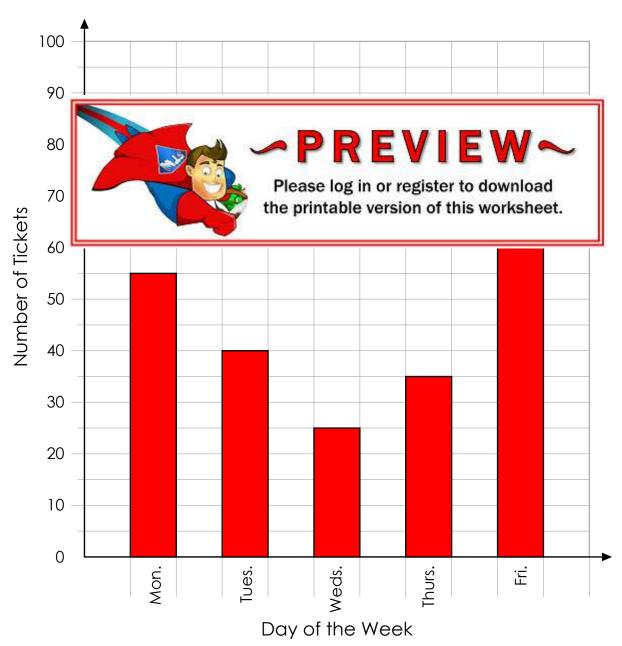

### **ANSWER KEY**

**Bar Graph of Ticket Sales** 

Esther's school sold raffle tickets for 5 hours. The table below shows the number of tickets sold during each hour. Use the information in the table to complete the graph.

| Mon. | Tues. | Weds. | Thurs. | Fri. |
|------|-------|-------|--------|------|
| 55   | 40    | 25    | 35     | 80   |

#### Esther's Daily Raffle Ticket Sales