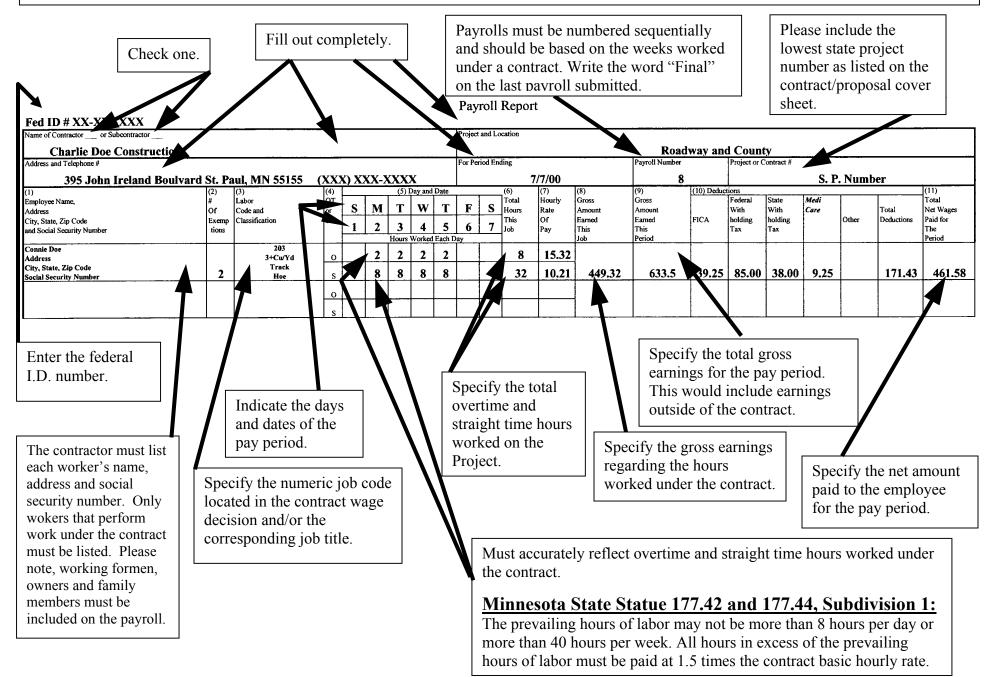

## How To Correctly Fill Out a WH-347 Payroll Form.

The completion of the WH-347 Payroll Form is optional; contractors may utilize their own payroll system as long as it conforms to the WH-347 Payroll Form and contains all the necessary information.

**How To Report:** Time and wages if an employee performs multiple work duties under a contract and an employee that only performs work under a contract and does not have other work hours outside of the contract work.

## Payroll Report

| Name of Contractor or Subcontractor                                                                |                                                                                                 |                                            |                       |        |        |                 |        |                | Project | t and Lo | ocation                                                                                                              |                                    |                                                                                                              |                                  |            |                            |                          |              |                        |                         |                                        |
|----------------------------------------------------------------------------------------------------|-------------------------------------------------------------------------------------------------|--------------------------------------------|-----------------------|--------|--------|-----------------|--------|----------------|---------|----------|----------------------------------------------------------------------------------------------------------------------|------------------------------------|--------------------------------------------------------------------------------------------------------------|----------------------------------|------------|----------------------------|--------------------------|--------------|------------------------|-------------------------|----------------------------------------|
| Charlie Doe Construction                                                                           |                                                                                                 |                                            |                       |        |        |                 |        |                |         |          |                                                                                                                      |                                    |                                                                                                              | Road                             | way an     | d Coun                     | tv                       |              |                        |                         |                                        |
| Address and Telephone #                                                                            |                                                                                                 |                                            |                       |        |        | -               |        |                | For Pe  | riod Enc | ding                                                                                                                 |                                    |                                                                                                              | Payroll Number                   |            | Project or (               | •/                       |              |                        | • • • • • • • • • • • • |                                        |
| 395 John Ireland Boulvard S                                                                        | 395 John Ireland Boulvard St. Paul, MN 55155 (XXX) XXX-XXXX                                     |                                            |                       |        |        |                 |        |                | 7/7/00  |          |                                                                                                                      |                                    | 8                                                                                                            |                                  |            | S. P. Number               |                          |              |                        |                         |                                        |
| City, State, Zip Code                                                                              | (2)<br>#<br>Of<br>Exemp<br>tions                                                                | (3)<br>Labor<br>Code and<br>Classification | (4)<br>OT<br>or<br>ST | S<br>1 | M<br>2 | (5) D<br>T<br>3 | w<br>W | Date<br>T<br>5 | F       | S        | (6)<br>Total<br>Hours<br>This<br>Job                                                                                 | (7)<br>Hourly<br>Rate<br>Of<br>Pay | (8)<br>Gross<br>Amount<br>Earned                                                                             | (9)<br>Gross<br>Amount<br>Earned | (10) Deduc | Federal<br>With<br>holding | State<br>With<br>holding | Medi<br>Care | Union<br>Dues<br>Other | Total<br>Deductions     | (11)<br>Total<br>Net Wages<br>Paid for |
|                                                                                                    | uons                                                                                            |                                            |                       |        |        |                 | Vorked | I Each Da      | ay      |          | 100                                                                                                                  | Pay                                | This<br>Job                                                                                                  | This<br>Period                   |            | Tax                        | Тах                      |              |                        |                         | The<br>Period                          |
| Connie Doe<br>Address<br>City, State, Zip Code<br>Social Security Number<br>Connie Doe             | 2                                                                                               | 404<br>Carpenter                           | <u>0</u><br>s         |        | 8      |                 | 4      |                | 3       |          | 32                                                                                                                   | 8.92                               | 312.64                                                                                                       | 348.37                           | 20.37      | 53.20                      | 7.14                     | 3.57         | 3.20                   | 87.48                   | 260.84                                 |
| Robert Austin                                                                                      |                                                                                                 | General<br>Laborer<br>404                  | <u>o</u><br>s         |        |        |                 | 4      |                |         |          | 4                                                                                                                    | 6.80                               |                                                                                                              |                                  |            |                            |                          |              |                        |                         |                                        |
| Address<br>City, State, Zip Code<br>Social Security Number                                         | /                                                                                               | Carpenter                                  | o<br>s                |        | 8      | 8               | 8      | 8              | 8       |          | 40                                                                                                                   | 8.92                               | 356.80                                                                                                       | 356.80                           | 20.87      | 54.50                      | 7.14                     | 3.57         | 3.20                   | 82.28                   | 267.52                                 |
|                                                                                                    |                                                                                                 |                                            |                       |        |        |                 |        |                |         |          |                                                                                                                      |                                    |                                                                                                              |                                  |            |                            |                          |              |                        |                         |                                        |
| Connie Doe performed multiple                                                                      |                                                                                                 | Com                                        | bine                  | e the  | e tw   | vo cl           | lass   | sific          | atic    | ons      |                                                                                                                      |                                    |                                                                                                              | Ν                                |            |                            |                          |              |                        |                         |                                        |
| bb duties under the contract.<br>Break the job duties apart by<br>tilizing two or more lines on th | when recording the gross<br>earned for this project and<br>gross amount earned for p<br>period. |                                            |                       |        |        |                 |        |                | oun     |          |                                                                                                                      | du                                 | Robert Austin only worked on the project<br>during the pay period and did not work any<br>non-project hours. |                                  |            |                            |                          |              |                        |                         |                                        |
| ayroll report to distinguish the ifferent job classifications.                                     |                                                                                                 |                                            |                       |        |        |                 |        |                |         |          | The gross amount earned for the project a<br>the total gross amount earned for the pay<br>period should be the same. |                                    |                                                                                                              |                                  |            |                            |                          |              |                        |                         |                                        |