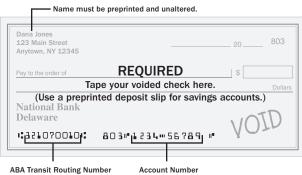

|                                                                          |



Alternative acceptable documentation for accounts without checks:

- · Preprinted deposit slip, which includes account title, account number, account type and ABA Transit Routing Number; or
- A letter from your Other Financial Institution, on its letterhead and signed by an officer, which includes account title, account number, account type and ABA Transit Routing Number.

| FOR CHARLES SCH                     | WAB U | ISE ON | LY: |  |  |   |  |  |  |
|-------------------------------------|-------|--------|-----|--|--|---|--|--|--|
| Branch Office and<br>Account Number |       |        | _   |  |  | _ |  |  |  |



## 5. Income Distributions (Continued)

Schwab Account Holder(s): By signing this Agreement, I/we authorize the electronic transfer of funds between my/our Schwab account an