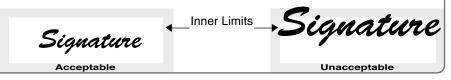

#### **SIGNATURE**

You **MUST** sign your usual signature on all **THREE** pages. Your signature **MUST NOT** exceed the inner limits of the signature box.