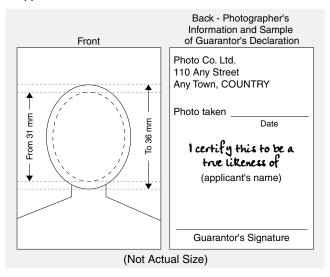

### IMAGE INFORMATION

- Eyes must be open and clearly visible. Glasses, including tinted ones with prescription, may be worn as long as the eyes are clearly visible. Sunglasses are unacceptable.
- Facial expression must be neutral (not frowning or smiling) with the mouth closed.
- Photos must show a full front view of the face with both edges of the face showing clearly. The face and shoulders must be centred in the photo and squared to the camera.
- Photos must reflect/represent natural skin tones.
- •The length from chin to crown of head (natural top of head) must be 31 mm to 36 mm.
- •The image must be clear, sharp and in focus.
- Photos must be taken with uniform lighting and not show shadows or flash reflection on the face and head. Photos with shadows on the face or background are unacceptable.
- Photos must be taken against a plain, uniform, white or light-coloured background.
- Hats or head coverings are not permitted except when worn for religious reasons and only if the full facial features are clearly visible.
- · Black and white or colour photos are acceptable.
- Photos must be originals, not taken from any existing photo, and must have been taken within the last 12 months.

## PHOTOGRAPHER AND GUARANTOR

- Photos must be taken by a commercial photographer.
- The name of the photographer or studio, the address and the date the photo was taken (not the date the photo was printed) must be provided directly on the back of one photo (see illustration).
- One photo must be signed by a guarantor as a true likeness of the applicant.