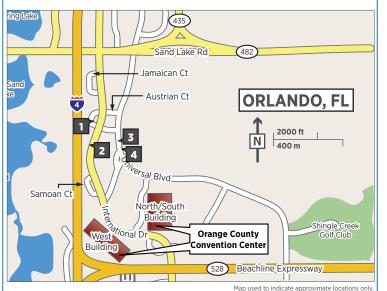

## **Official Hotels, Rates & Map**

## onPeak **BEST RATE** pledge

- ▶ The lowest available room rates at event hotels have been specially negotiated.
- ▶ Other booking channels are continuously monitored to track down rival rates.
- ▶ Event rates are re-negotiated when necessary and the lower rates are applied to already-booked rooms.
- 1 Courtvard International Drive Convention Center 8600 Austrian Ct Single/Double: \$144
- 2 Embassy Suites International Drive Convention Center 8978 International Dr Single/Double: \$186
- 3 Residence Inn Convention Center 8800 Universal Blvd Single: \$152, Double: \$162
- 4 SpringHill Suites Convention Center 8840 Universal Blvd Single/Double: \$148