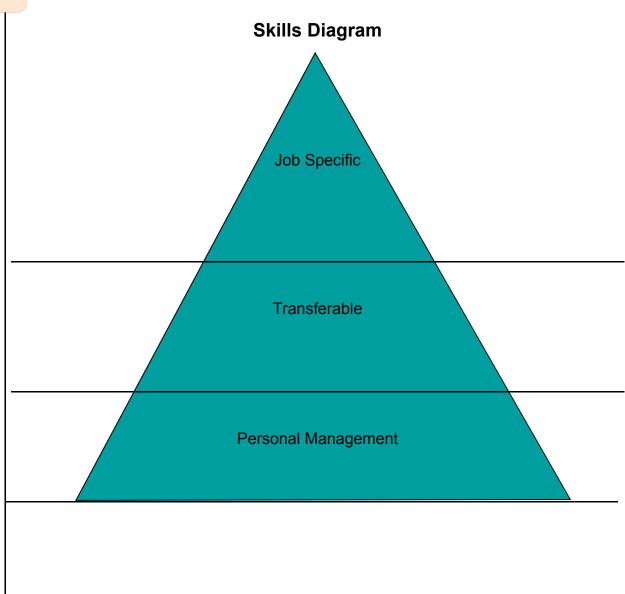

# **INTERVIEW CHEAT SHEET**

| <br> | <br> |
|------|------|

| you tell me a little bit about yourself                                              |
|--------------------------------------------------------------------------------------|
| State job <b>objective</b>                                                           |
| State experience                                                                     |
| Link your skills from last job to this one                                           |
| Stress your job skills                                                               |
| Talk about your <b>education</b>                                                     |
| Talk about transferable skills                                                       |
| Talk about <b>fitting-in skills</b>                                                  |
| Prove your dedication                                                                |
| Mention success                                                                      |
| Return the question                                                                  |
| Give Examples:                                                                       |
| 1. Choose example.  2. Tall the after                                                |
| <ul><li>2. Tell the story.</li><li>3. Where?</li></ul>                               |
| 4. Why?                                                                              |
| How did you handle the situation?     What people skills, ideas, things did you use? |
| 6. What were you trying to do?                                                       |
| 7 What were the <b>results</b> ?                                                     |