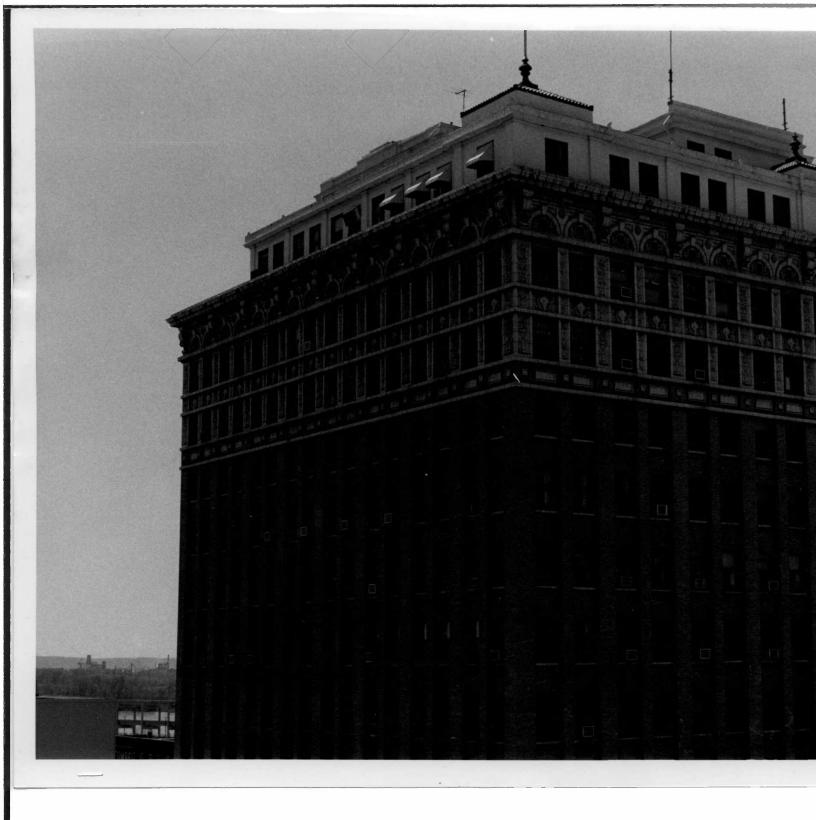

St. Joseph's most prominent, its significance is further enhanced.

Colonel Joseph A. Corby member of the Eorby Family, namesakes of the Corby-Forsee Building of St. Joseph, MO.

GEORGE L.F

COLONEL JOSEPH A.CORBY. CORBY-FORSEE BUILDING #1 of 10
5th and Felix Streets, St. Joseph, Buchanan
County, Mo.
Photographer: Noelle Soren
August, 1979
Department of Natural Resources, P.O. Box 176,
Jefferson City, Mo. 65102
View to north along 5th Street showing the
dominant position of the building.



CORBY-FORSEE BUILDING #2 of 10 5th and Felix Streets, St. Joseph, Buchanan County, Mo.

Photographer: Jill Watrous May, 1979

305 Colden Hall, Northwest Missouri State University, Maryville, Mo. 64468 View to southwest of upper portion of the building showing terra cotta trim and the addition of 1927.



CORBY-FORSEE BUILDING #3 of 10 5th and Felix Streets, St. Joseph, Buchanan County, Mo.

Photographer: Jill Watrous May, 1979

305 Colden Hall, Northwest Missouri State University, Maryville, Mo. 64468 Southeast corner, facing Felix Street, showing the location of the terra cotta trim at first and second floor levels.



CORBY-FORSEE BUILDING #4 of 10
5th and Felix Streets, St. Joseph, Buchanan
County, Mo.
Photographer: Noelle Soren
August, 1979
Department of Natural Resources, P.O. Box 176,
Jefferson City, Mo.. 65102
Near northeast corner, detail of terra cotta
rinceaux at first floor level.



CORBY-FORSEE BUILDING #5 of 10
5th and Felix Streets, St. Joseph, Buchanan
County, Mo.
Photographer: Noelle Soren
August, 1979
Department of Natural Resources, P.O. Box 176,
Jefferson City, Mo. 65