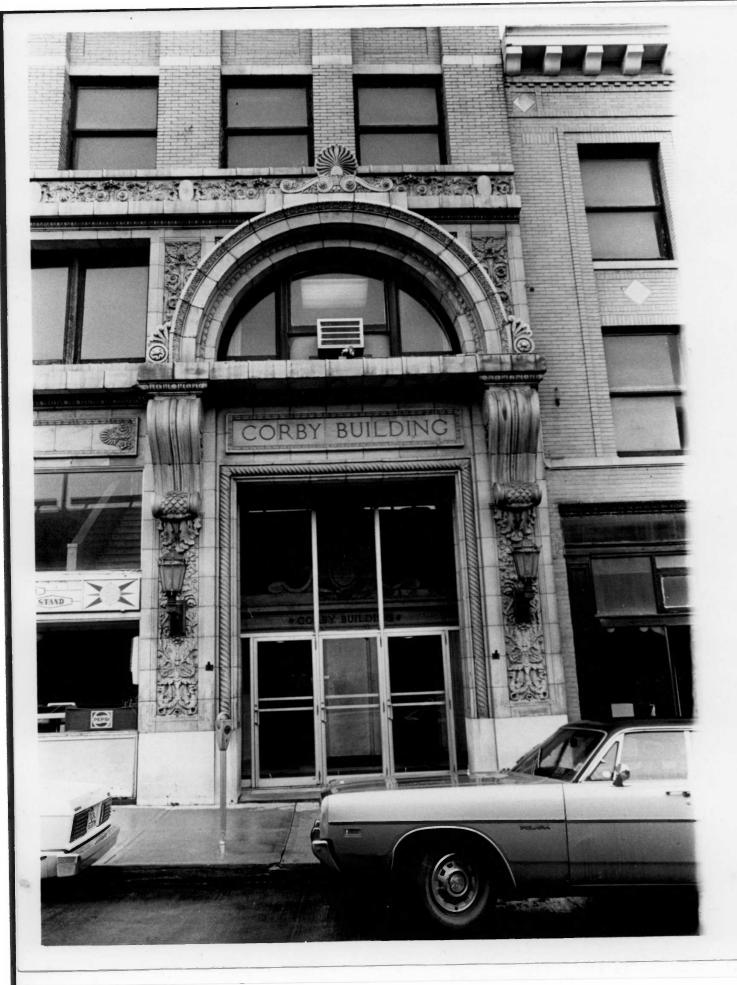

reets, St. Joseph, Buchanan County, Mo.

Photographer: Jill Watrous May, 1979

305 Colden Hall, Northwest Missouri State University, Maryville, Mo. 64468 Southeast corner, facing Felix Street, showing the location of the terra cotta trim at first and second floor levels.



CORBY-FORSEE BUILDING #4 of 10
5th and Felix Streets, St. Joseph, Buchanan
County, Mo.
Photographer: Noelle Soren
August, 1979
Department of Natural Resources, P.O. Box 176,
Jefferson City, Mo.. 65102
Near northeast corner, detail of terra cotta
rinceaux at first floor level.



CORBY-FORSEE BUILDING #5 of 10
5th and Felix Streets, St. Joseph, Buchanan
County, Mo.
Photographer: Noelle Soren
August, 1979
Department of Natural Resources, P.O. Box 176,
Jefferson City, Mo. 65102
Main entrance on north side (Felix Street).



CORBY-FORSEE BUILDING #6 of 10 5th and Felix Streets, St. Joseph, Buchanan County, Mo. Photographer: Noelle Soren August, 1979

Department of Natural Resources, P.O. Box 176,
Jefferson City, Mo. 65102

Main entrance, detail showing embellished
archivolts, frieze and anthemion cap.



CORBY-FORSEE BUILDING #7 of 10 5th and Felix Streets, St. Joseph, Buchanan County, Mo.

Photographer: Noelle Soren

August, 1979
Department of Natural Resources, P.O. Box 176, Jefferson City, Mo. 65102 Carved marble embellishment separating the small foyer from the lobby. This feature is barely visible in photo #5.



CORBY-FORSEE BUILDING #8 of 10 5th and Felix Streets, St. Joseph, Buchanan County, Mo.

Photographer: Noelle Soren

August, 1979
Department of Natural Resources, P.O. Box 176,
Jefferson City, M