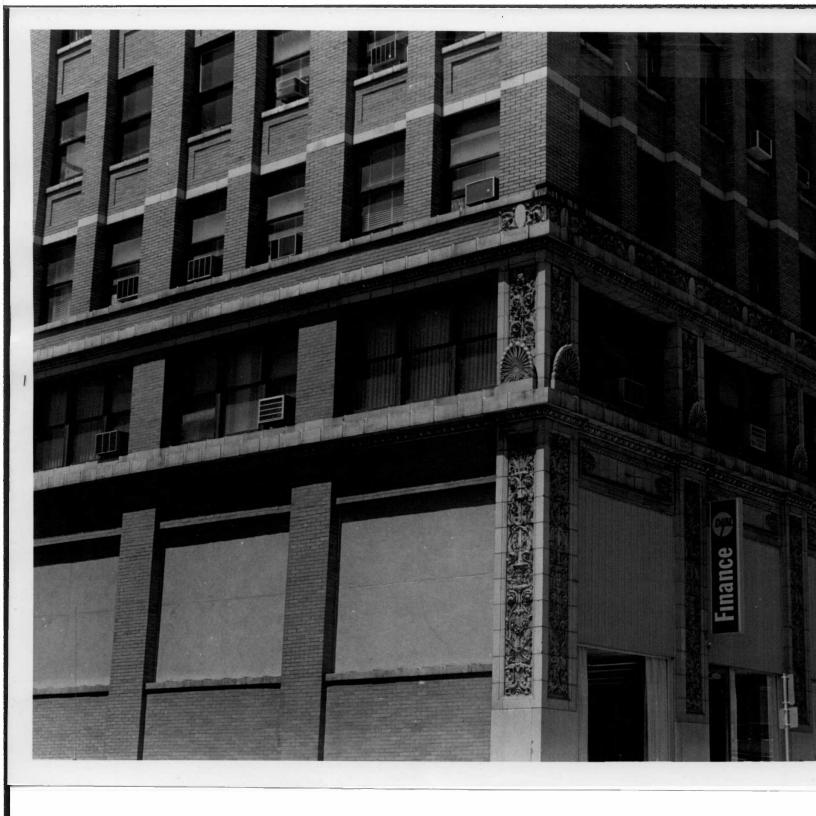

Soren
August, 1979
Department of Natural Resources, P.O. Box 176,
Jefferson City, Mo. 65102
View to north along 5th Street showing the
dominant position of the building.



CORBY-FORSEE BUILDING #2 of 10 5th and Felix Streets, St. Joseph, Buchanan County, Mo.

Photographer: Jill Watrous May, 1979

305 Colden Hall, Northwest Missouri State University, Maryville, Mo. 64468 View to southwest of upper portion of the building showing terra cotta trim and the addition of 1927.



CORBY-FORSEE BUILDING #3 of 10 5th and Felix Streets, St. Joseph, Buchanan County, Mo.

Photographer: Jill Watrous May, 1979

305 Colden Hall, Northwest Missouri State University, Maryville, Mo. 64468 Southeast corner, facing Felix Street, showing the location of the terra cotta trim at first and second floor levels.



CORBY-FORSEE BUILDING #4 of 10
5th and Felix Streets, St. Joseph, Buchanan
County, Mo.
Photographer: Noelle Soren
August, 1979
Department of Natural Resources, P.O. Box 176,
Jefferson City, Mo.. 65102
Near northeast corner, detail of terra cotta
rinceaux at first floor level.



CORBY-FORSEE BUILDING #5 of 10
5th and Felix Streets, St. Joseph, Buchanan
County, Mo.
Photographer: Noelle Soren
August, 1979
Department of Natural Resources, P.O. Box 176,
Jefferson City, Mo. 65102
Main entrance on north side (Felix Street).



CORBY-FORSEE BUILDING #6 of 10 5th and Felix Streets, St. Joseph, Buchanan County, Mo. Photographer: Noelle Soren August, 1979

Department of Natural Resources, P.O. Box 176,
Jefferson City, Mo. 65102

Main entrance, detail showing embellished
archivolts, frieze and anth