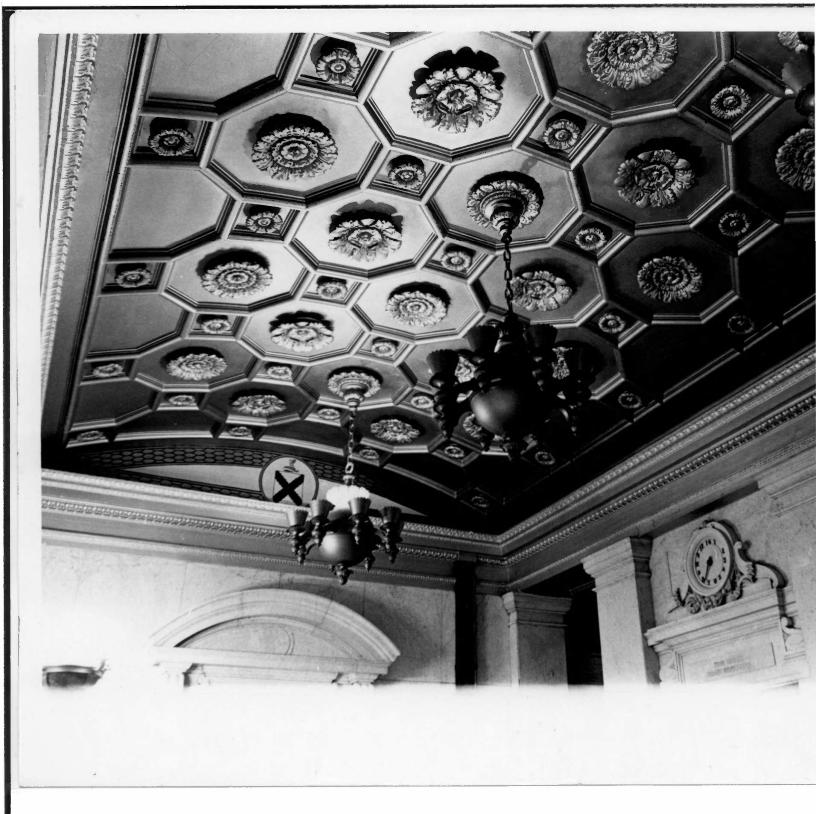

ble embellishment separating the small foyer from the lobby. This feature is barely visible in photo #5.



CORBY-FORSEE BUILDING #8 of 10 5th and Felix Streets, St. Joseph, Buchanan County, Mo.

Photographer: Noelle Soren

August, 1979
Department of Natural Resources, P.O. Box 176,
Jefferson City, Mo. 65102

Interior, lobby on north side, view to southeast. Surfaces are faced with white marble and the polished brass doors feature arms of the Corby family.



CORBY-FORSEE BUILDING #9 of 10 5th and Felix Streets, St. Joseph, Buchanan County, Mo.

Photographer: Noelle Soren

August, 1979
Department of Natural Resources, P.O. Box 176, Jefferson City, Mo. 65102 Interior, lobby, ceiling. The entablature and ceiling are painted gold and the segmental pediment features arms of the Corby family.



CORBY-FORSEE BUILDING #10 of 10
5th and Felix Streets, St. Joseph, Buchanan
County, Mo.
Photographer: Noelle Soren
August, 1979
Department of Natural Resources, P.O. Box 176,
Jefferson City, Mo. 65102
Interior, lobby, east wall, a decorative
marble Michaelangelesque entryway.



EXTRA