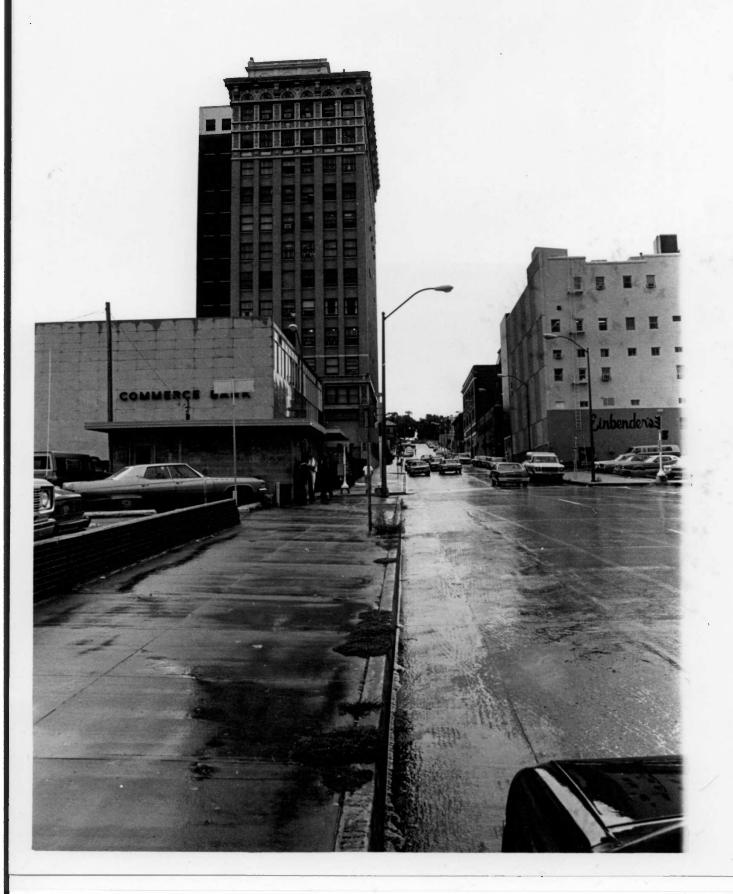

212

The Corby-Forsee Building, the first multistory office building in St. Joseph, is significant due to its imposing architectural character which dominates the downtown. In addition, because the history of this building is intimately linked with the stories of the Corby and the Forsee families, two of St. Joseph's most prominent, its significance is further enhanced.

Colonel Joseph A. Corby member of the Eorby Family, namesakes of the Corby-Forsee Building of St. Joseph, MO.

GEORGE L.F

COLONEL JOSEPH A.CORBY. CORBY-FORSEE BUILDING #1 of 10
5th and Felix Streets, St. Joseph, Buchanan
County, Mo.
Photographer: Noelle Soren
August, 1979
Department of Natural Resources, P.O. Box 176,
Jefferson City, Mo. 65102
View to north along 5th Street showing the
dominant position of the building.



CORBY-FORSEE BUILDING #2 of 10 5th and Felix Streets, St. Joseph, Buchanan County, Mo.

Photographer: Jill Watrous May, 1979

305 Colden Hall, Northwest Missouri State University, Maryville, Mo. 64468 View to southwest of upper portion of the building showing terra cotta trim and the addition of 1927.



CORBY-FORSEE BUILDING #3 of 10 5th and Felix Streets, St. Joseph, Buchanan County, Mo.

Photographer: Jill Watrous May, 1979

305 Colden Hall, Northwest Missouri State University, Maryville, Mo. 64468 Southeast corner, facing Felix Street, showing the location of the terra cotta trim at first and second floor levels.



CORBY-FORSEE BUILDING #4 of 10
5th and Felix Streets, St. Joseph, Buchanan
County, Mo.
Photographer: Noelle Soren
August, 1979
Department of Natural Resources, P.O. Box 1