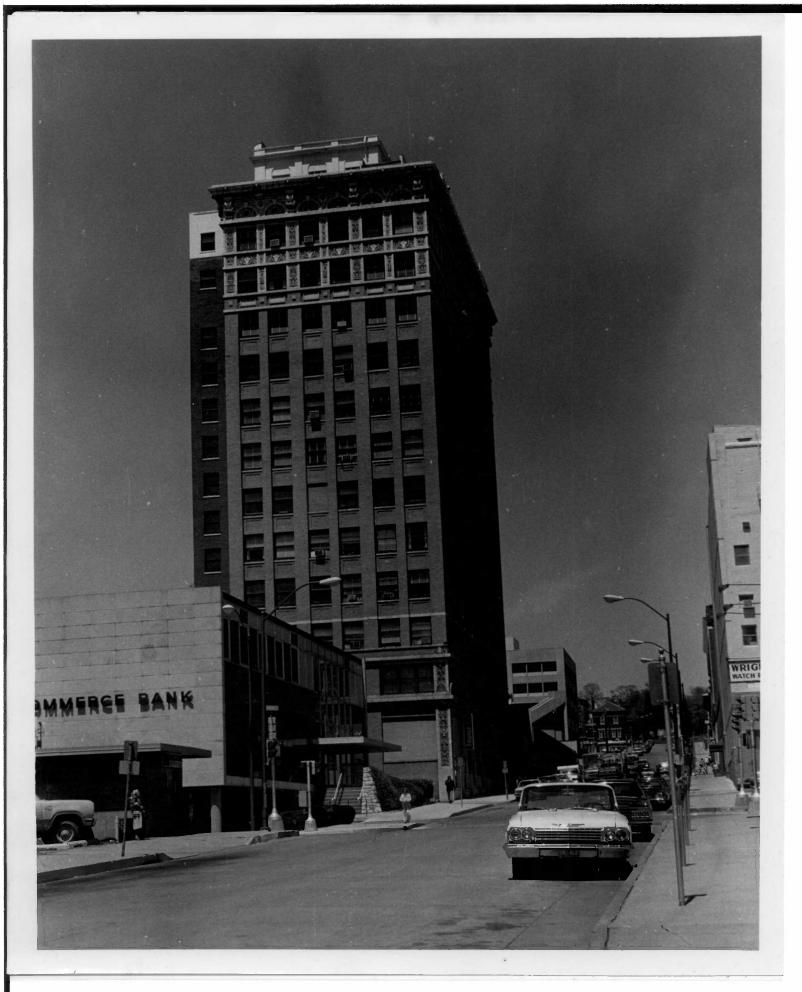

on City, Mo. 65102

Interior, lobby on north side, view to southeast. Surfaces are faced with white marble and the polished brass doors feature arms of the Corby family.



CORBY-FORSEE BUILDING #9 of 10 5th and Felix Streets, St. Joseph, Buchanan County, Mo.

Photographer: Noelle Soren

August, 1979
Department of Natural Resources, P.O. Box 176, Jefferson City, Mo. 65102 Interior, lobby, ceiling. The entablature and ceiling are painted gold and the segmental pediment features arms of the Corby family.



CORBY-FORSEE BUILDING #10 of 10
5th and Felix Streets, St. Joseph, Buchanan
County, Mo.
Photographer: Noelle Soren
August, 1979
Department of Natural Resources, P.O. Box 176,
Jefferson City, Mo. 65102
Interior, lobby, east wall, a decorative
marble Michaelangelesque entryway.



EXTRA