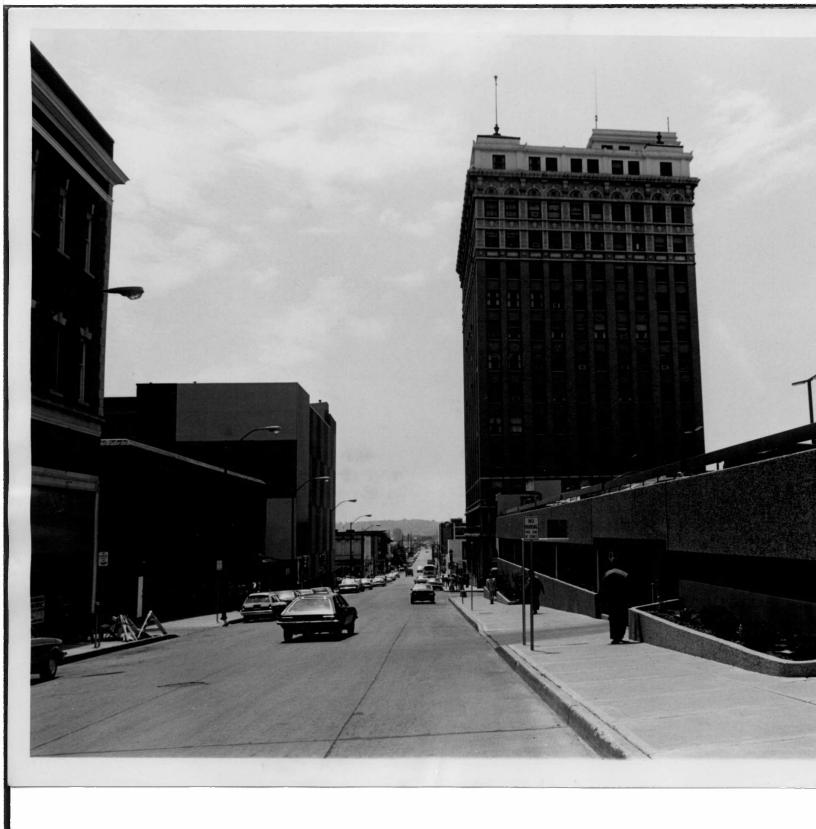

rson City, Mo. 65102

Interior, lobby on north side, view to southeast. Surfaces are faced with white marble and the polished brass doors feature arms of the Corby family.



CORBY-FORSEE BUILDING #9 of 10 5th and Felix Streets, St. Joseph, Buchanan County, Mo.

Photographer: Noelle Soren

August, 1979
Department of Natural Resources, P.O. Box 176, Jefferson City, Mo. 65102 Interior, lobby, ceiling. The entablature and ceiling are painted gold and the segmental pediment features arms of the Corby family.



CORBY-FORSEE BUILDING #10 of 10
5th and Felix Streets, St. Joseph, Buchanan
County, Mo.
Photographer: Noelle Soren
August, 1979
Department of Natural Resources, P.O. Box 176,
Jefferson City, Mo. 65102
Interior, lobby, east wall, a decorative
marble Michaelangelesque entryway.



EXTRA