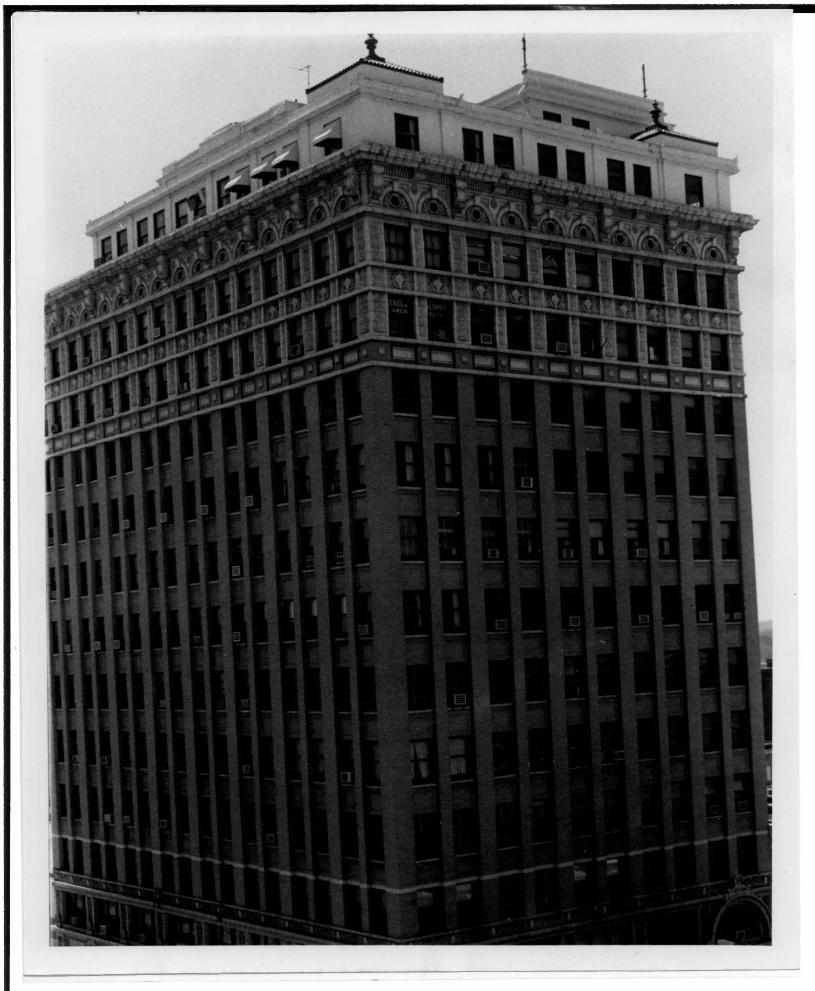

City, Mo. 65102

Interior, lobby on north side, view to southeast. Surfaces are faced with white marble and the polished brass doors feature arms of the Corby family.



CORBY-FORSEE BUILDING #9 of 10 5th and Felix Streets, St. Joseph, Buchanan County, Mo.

Photographer: Noelle Soren

August, 1979
Department of Natural Resources, P.O. Box 176, Jefferson City, Mo. 65102 Interior, lobby, ceiling. The entablature and ceiling are painted gold and the segmental pediment features arms of the Corby family.



CORBY-FORSEE BUILDING #10 of 10
5th and Felix Streets, St. Joseph, Buchanan
County, Mo.
Photographer: Noelle Soren
August, 1979
Department of Natural Resources, P.O. Box 176,
Jefferson City, Mo. 65102
Interior, lobby, east wall, a decorative
marble Michaelangelesque entryway.



EXTRA