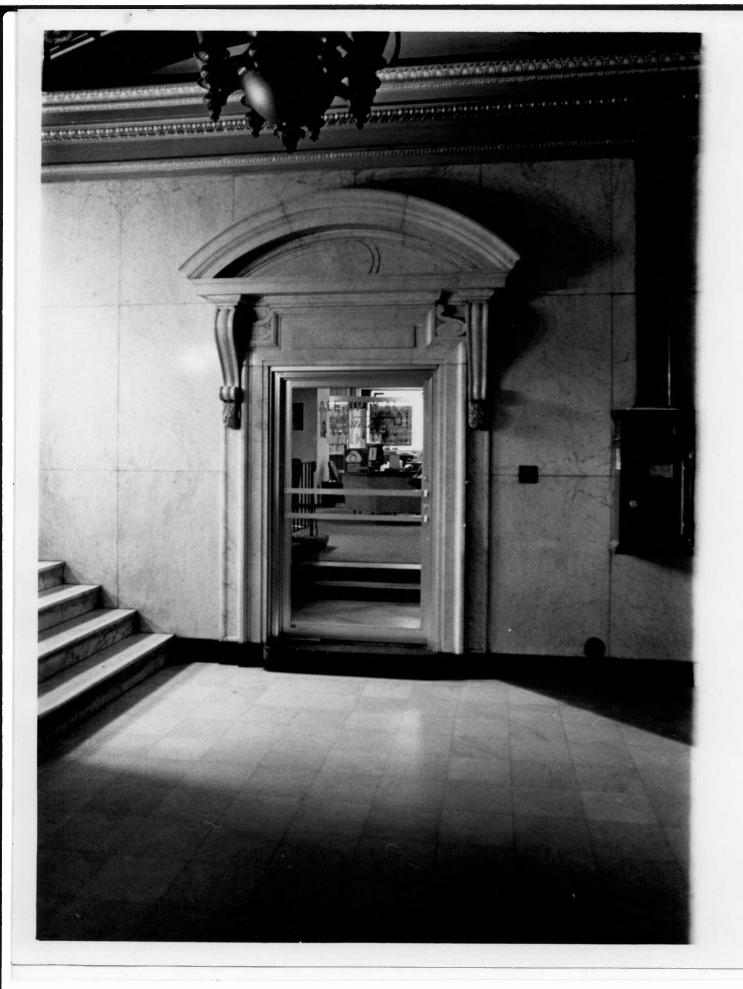

76,
Jefferson City, Mo. 65102

Interior, lobby on north side, view to southeast. Surfaces are faced with white marble and the polished brass doors feature arms of the Corby family.



CORBY-FORSEE BUILDING #9 of 10 5th and Felix Streets, St. Joseph, Buchanan County, Mo.

Photographer: Noelle Soren

August, 1979
Department of Natural Resources, P.O. Box 176, Jefferson City, Mo. 65102 Interior, lobby, ceiling. The entablature and ceiling are painted gold and the segmental pediment features arms of the Corby family.



CORBY-FORSEE BUILDING #10 of 10
5th and Felix Streets, St. Joseph, Buchanan
County, Mo.
Photographer: Noelle Soren
August, 1979
Department of Natural Resources, P.O. Box 176,
Jefferson City, Mo. 65102
Interior, lobby, east wall, a decorative
marble Michaelangelesque entryway.



EXTRA