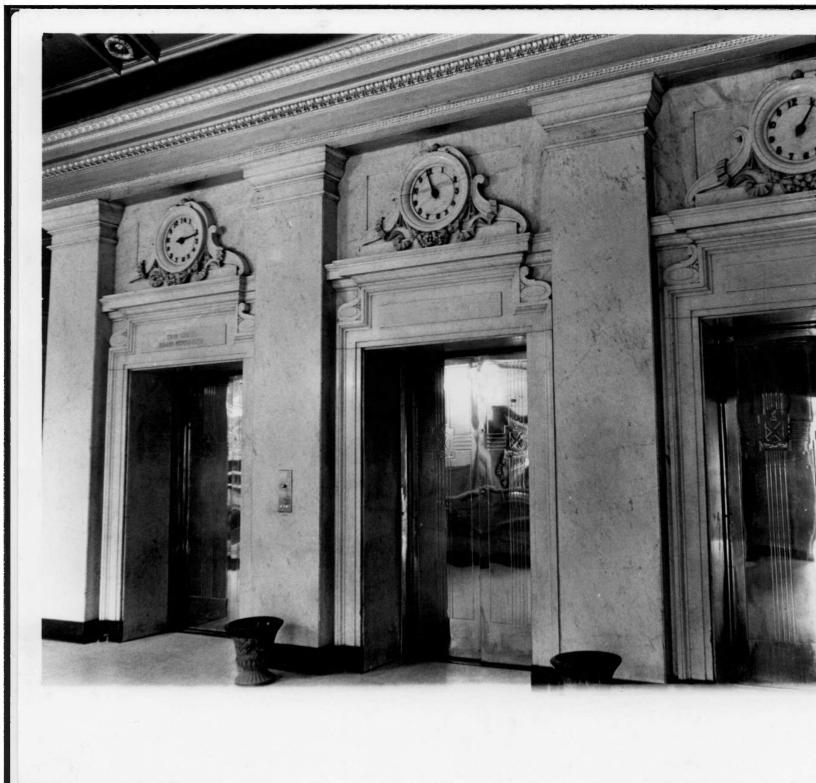

, P.O. Box 176,
Jefferson City, Mo. 65102

Main entrance, detail showing embellished
archivolts, frieze and anthemion cap.



CORBY-FORSEE BUILDING #7 of 10 5th and Felix Streets, St. Joseph, Buchanan County, Mo.

Photographer: Noelle Soren

August, 1979
Department of Natural Resources, P.O. Box 176, Jefferson City, Mo. 65102 Carved marble embellishment separating the small foyer from the lobby. This feature is barely visible in photo #5.



CORBY-FORSEE BUILDING #8 of 10 5th and Felix Streets, St. Joseph, Buchanan County, Mo.

Photographer: Noelle Soren

August, 1979
Department of Natural Resources, P.O. Box 176,
Jefferson City, Mo. 65102

Interior, lobby on north side, view to southeast. Surfaces are faced with white marble and the polished brass doors feature arms of the Corby family.



CORBY-FORSEE BUILDING #9 of 10 5th and Felix Streets, St. Joseph, Buchanan County, Mo.

Photographer: Noelle Soren

August, 1979
Department of Natural Resources, P.O. Box 176, Jefferson City, Mo. 65102 Interior, lobby, ceiling. The entablature and ceiling are painted gold and the segmental pediment features arms of the Corby family.



CORBY-FORSEE BUILDING #10 of 10
5th and Felix Streets, St. Joseph, Buchanan
County, Mo.
Photographer: Noelle Soren
August, 1979
Department of Natural Resources, P.O. Box 176,
Jefferson City, Mo. 65102
Interior, lobby, east wall, a decorative
marble Michaelangelesque entryway.



EXTRA