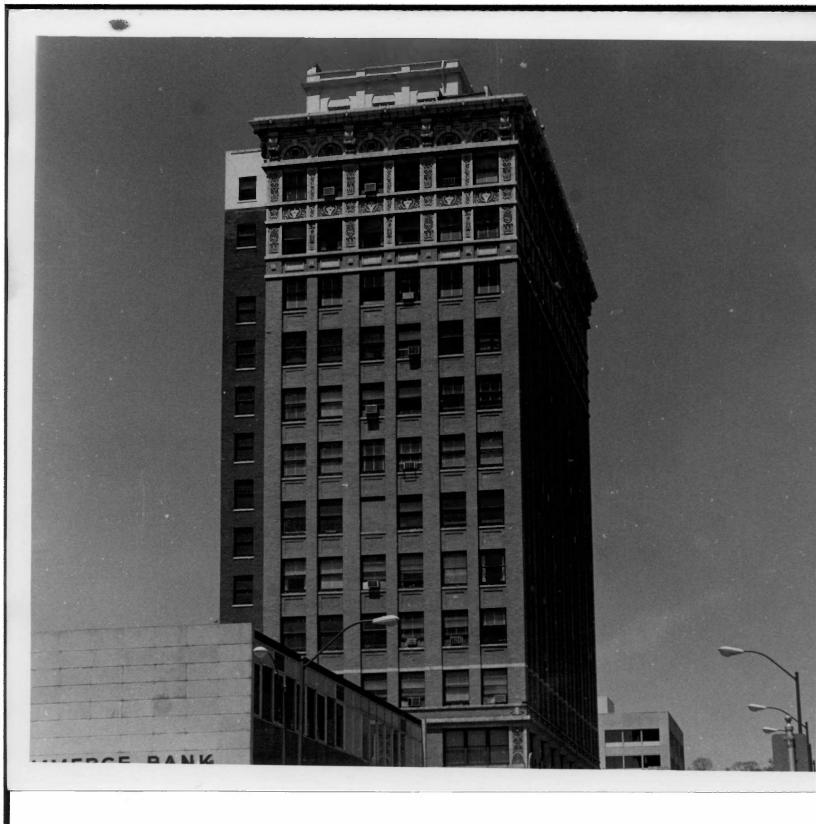

y, Mo. 65102

Interior, lobby on north side, view to southeast. Surfaces are faced with white marble and the polished brass doors feature arms of the Corby family.



CORBY-FORSEE BUILDING #9 of 10 5th and Felix Streets, St. Joseph, Buchanan County, Mo.

Photographer: Noelle Soren

August, 1979
Department of Natural Resources, P.O. Box 176, Jefferson City, Mo. 65102 Interior, lobby, ceiling. The entablature and ceiling are painted gold and the segmental pediment features arms of the Corby family.



CORBY-FORSEE BUILDING #10 of 10
5th and Felix Streets, St. Joseph, Buchanan
County, Mo.
Photographer: Noelle Soren
August, 1979
Department of Natural Resources, P.O. Box 176,
Jefferson City, Mo. 65102
Interior, lobby, east wall, a decorative
marble Michaelangelesque entryway.



EXTRA