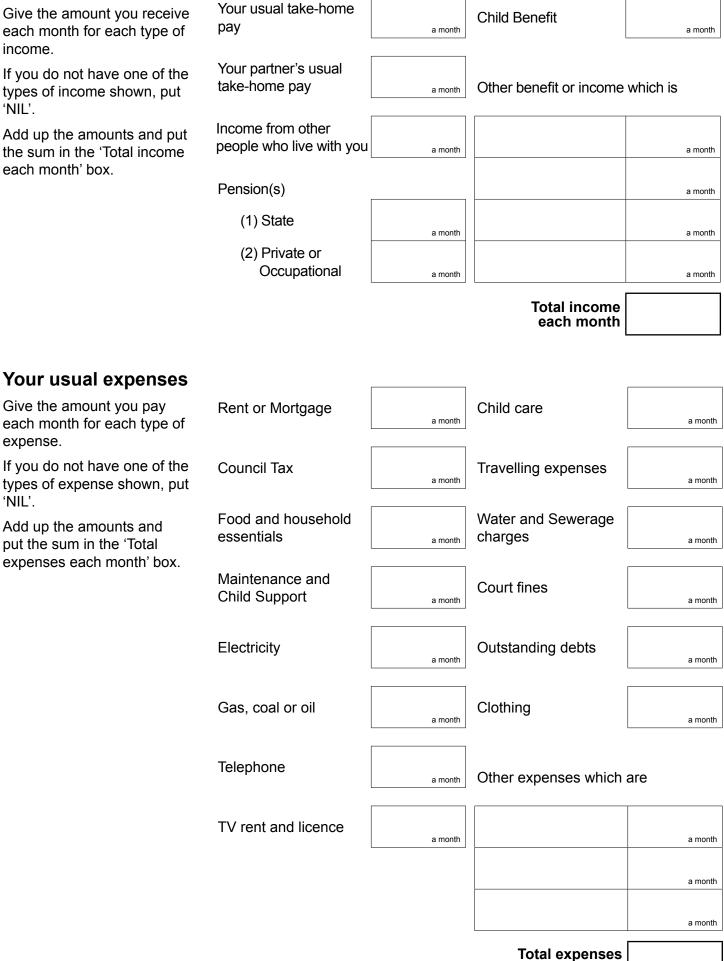

#### Your usual income

Give the amount you receive each month for each type of income.

If you do not have one of the types of income shown, put 'NIL'.

Add up the amounts and put the sum in the 'Total income each month' box.