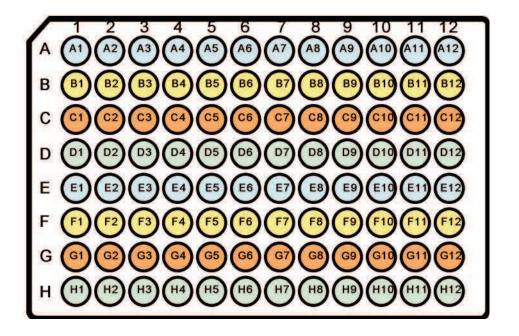

These keys can also be printed or copied onto transparency film and used to identify well locations on microplates sealed with opaque sealing tapes.

Three 96 well microplate templates are included for you to choose among: one black and white, one with the wells in each row a different color or with each column a different color.