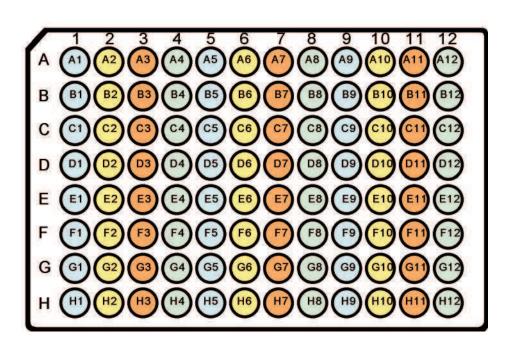

These keys can also be printed or copied onto transparency film and used to identify well locations on microplates sealed with opaque sealing tapes.

Three 96 well microplate templates are included for you to choose among: one black and white, one with the wells in each row a different color or with each column a different color.