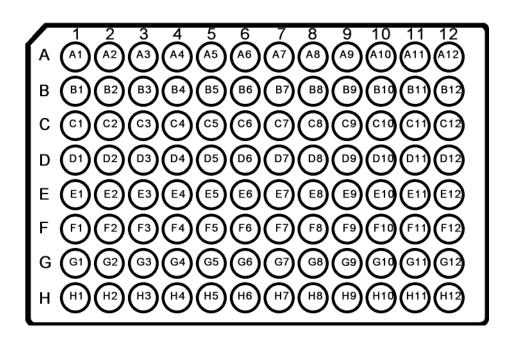

These keys can also be printed or copied onto transparency film and used to identify well locations on microplates sealed with opaque sealing tapes.

Three 96 well microplate templates are included for you to choose among: one black and white, one with the wells in each row a different color or with each column a different color.