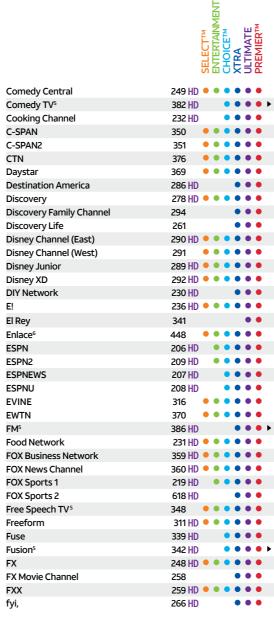

Networks

C

C

C

C

C

C

| IRECTV CINEMA®                    | 125-199, 1100 HD              |
|-----------------------------------|-------------------------------|
| IRECTV CINEMA® in 3D1             | 103 <mark>3D</mark>           |
| IRECTV CINEMA® Screening Ro       | oom 125 HD • • • • • •        |
| IRECTV 4K <sup>†</sup>            | 104 <mark>4K</mark> 🔍 🔍 🔍 🖤 🖉 |
| IRECTV CINEMA® in 4K <sup>†</sup> | 105 <mark>4K</mark> 🔹 🔍 🗨 🖤 🖤 |
| VE4K <sup>†</sup>                 | 106 <mark>4K</mark> 🔹 🔍 🗨 🗮 🗮 |
| IRECTV On Demand <sup>2</sup>     | 1000-1890 HD 🔸 🔍 🗣 🗣 🗣        |
| IRECTV PPV Adult <sup>3</sup>     | 582-584 +                     |
| IRECTV PPV Events                 | 119-124,400 +                 |
| IRECTV HD SPORTSMIX®              | 205, 600 HD 🛛 🔍 🔍 🗣 🕨 🕨       |
| ocal Channels <sup>4</sup>        | 2-69 HD 🔹 🔍 🔍 🛡               |
| &E                                | 265 HD 🔹 🔍 🖤 🖤                |
| MC                                | 254 HD 🔍 🔍 🔍 🖤 🖤              |
| merican Heroes Channel            | 287                           |
| merica's Auction Network          | 324 • • • • • •               |
| nimal Planet                      | 282 HD 🔹 🔍 🖤 🖤                |
| SPiRE                             | 381 HD ● ● ● ►                |
| UDIENCE <sup>®</sup>              | 239 HD 🔹 🔍 🖤 🖤                |
| WE                                | 387 HD 🔹 🔍 🔍                  |
| XS TV⁵                            | 340 HD 🔹 🔍 🖤 🌩 🕨              |
| abyFirst TV⁵                      | 293 • • • • •                 |
| BC America                        | 264 HD 🔍 🔍 🔍 🖤 🖤              |
| BC World News⁵                    | 346 HD ● ● ● ▶                |
| ET                                | 329 HD 🔹 🔍 🖤 🖤                |
| loomberg TV                       | 353 HD 🔹 🔍 🔍 🖤                |
| oomerang                          | 298 • •                       |
| ravo                              | 237 HD 🔹 🔍 🖤 🖤                |
| TN                                | 610 HD 🔹 🔍 🖷                  |
| YUtv                              | 374 • • • • • •               |
| ANAL ONCE <sup>6</sup>            | 447 • • • • • •               |
| artoon Network (East)             | 296 HD 🔹 🔍 🔍 🔍                |
| artoon Network (West)             | 297 • • • • •                 |
| elebrity Shopping Network         | 95, 223 🛛 🔍 🔍 🔍 🔍             |
| entric                            | 330 • • •                     |
| hiller                            | 257 • •                       |
| MT                                | 327 HD 🔹 🔹 🌢 单                |
| NBC                               | 355 HD 🔍 🔍 🔍 🖤 🖤              |
| NBC World                         | 357 • • • •                   |
| NN                                | 202 HD 🗕 🔍 🖷 单                |
|                                   |                               |

| Galavisión                          | 404 HD | ٠ | • | • | • | • | • |  |
|-------------------------------------|--------|---|---|---|---|---|---|--|
| GEB America <sup>s</sup>            | 363    | ٠ | • | • | • | • | • |  |
| GEM Shopping Network                | 228    | ٠ | ٠ | • | • | • | • |  |
| GOD TV⁵                             | 365    | • | • | • | • | • | • |  |
| Golf Channel                        | 218 HD |   |   |   | • | • | • |  |
| Great American Country (GAC)        | 326    |   |   |   | • | • | • |  |
| GSN⁵                                | 233 HD |   |   | • | • | • | • |  |
| Hallmark Channel                    | 312 HD | • | • | • | • | • | • |  |
| Hallmark Movies & Mysteries⁵        | 565 HD | • | • |   |   |   | • |  |
| HGTV                                | 229 HD | • | • | • | • | • | • |  |
| Hillsong Channel                    | 371    | • | • | • | • | • | • |  |
| HISTORY                             | 269 HD | • | • | • | • | • | • |  |
| HITN TV <sup>6</sup>                | 461    | • | • | • | • | • | • |  |
| HLN                                 | 204 HD | • | • | • | • | • | • |  |
| Hope Channel⁵                       | 368    | ٠ | • | • | • | • | • |  |
| HSN                                 | 240    | • | • | • | • | • | • |  |
| IFC                                 | 333 HD |   |   | • | • | • | • |  |
| IMPACT <sup>5</sup>                 | 380    | • | • | • | • | • | • |  |
| INSP                                | 364    | • | • | • | • | • | • |  |
| Investigation Discovery             | 285 HD | • | • | • | • | • | • |  |
| ION Television (East)               | 305 HD |   |   | • | • | • | • |  |
| ION Television (West)               | 306    |   |   | • | • | • | • |  |
| JBS⁵                                | 388    | • | • | • | • | • | • |  |
| Jewelry Television                  | 313    | • | • | • | • | • | • |  |
| Jewish Life Television <sup>5</sup> | 366    | • | • | • | • | • | • |  |
| Justice Central <sup>5</sup>        | 383 HD |   |   | • | • | • | • |  |
| Lifetime                            | 252 HD | • | ٠ | • | • | • | • |  |
| Link TV                             | 375    | • | • | • | • | • | • |  |
| LMN                                 | 253 HD |   |   |   | • | • | • |  |
| Logo                                | 272    |   |   |   | • | • | • |  |
| MLB Network                         | 213 HD |   |   | • | • | • | • |  |
| MSNBC                               | 356 HD | • | • | • | • | • | • |  |
| MTV                                 | 331 HD | • | • | • | • | • | • |  |
| MTV2                                | 332 HD | • | • | • | • | • | • |  |
| MTV Classic                         | 336    |   |   |   | • | • | • |  |
| NASA TV⁵                            | 352    | ٠ | • | • | • | • | • |  |
| Nat Geo WILD                        | 283 HD |   |   |   | • | • | • |  |
| National Geographic                 | 276 HD | • | • | • | • | • | • |  |
| NBA TV                              | 216 HD |   |   |   | • | • | • |  |
|                                     |        |   |   |   |   |   |   |  |

#### SELECT<sup>TM</sup> ENTERTAINMENT CHOICE<sup>TM</sup> XTRA ULTIMATE

| NBC Sports Network                    | 220 HD     | • • • •   |
|---------------------------------------|------------|-----------|
| NFL Network                           | 212 HD     | • • • •   |
| NHL Network                           | 215 HD     | • • •     |
| Nick Jr.                              | 301 HD 📍   | • • • •   |
| Nickelodeon/Nick at Nite (East)       | 299 HD 😐   | • • • •   |
| Nickelodeon/Nick at Nite (West)       | 300 😐      | • • • •   |
| Nicktoons                             | 302        | • • • •   |
| NRB                                   | 378 😐      |           |
| OAN                                   | 347 HD 😐   | • • • •   |
| Ovation                               | 274 HD 😐   | • • •     |
| OWN (Oprah Winfrey Network)           | 279 HD     | • • • •   |
| Oxygen                                | 251 HD     | • • •     |
| POP                                   | 273        | • • • •   |
| Pursuit Channel                       | 604 HD 🗕   | • • • • • |
| QVC                                   | 317 HD 🗕   | • • • •   |
| QVC Plus                              | 315 😐      | • • • •   |
| ReelzChannel                          | 238 HD 😐   | • • • •   |
| Regional Sports Networks <sup>7</sup> | 628-699 HD | • • • •   |
| Revolt⁵                               | 384 HD     | • • • •   |
| RFD-TV                                | 345 😐      | • • • •   |
| Science                               | 284 HD     | • • • •   |
| SEC Network                           | 611 HD     | • • • •   |
| Shop LC                               | 226 😐      | • • • •   |
| Son Life Broadcasting Network         | 344 😐      | • • • •   |
| Spike                                 | 241 HD 😐   | • • • •   |
| Sportsman Channel                     | 605        | • • •     |
| Sprout                                | 295        | • • •     |
| SundanceTV                            | 557 HD     | • • • •   |
| Syfy                                  | 244 HD 📍   | • • • •   |
| TBS                                   | 247 HD 😐   | • • • •   |
| ТСМ                                   | 256 HD 😐   | • • • •   |
| TCT Network                           | 377 😐      | • • • •   |
| TeenNick                              | 303 🗕      | • • • •   |
| Tennis Channel                        | 217 HD     | • • • •   |
| TLC                                   | 280 HD 📍   | • • • •   |
| TNT                                   | 245 HD 📍   | • • • •   |
| Travel Channel                        | 277 HD     | • • • •   |
| Trinity Broadcasting Network (TBN)    | 372 😐      | • • • •   |
| truTV                                 | 246 HD 📍   | ••••      |

#### SELECT<sup>IM</sup> ENTERTAINMENT CHOICETM XTRA ULTIMATE PREMIERTM

| TV Land                        | 304 HD 🔸 🗣 🗣 🗣 🗣   |
|--------------------------------|--------------------|
| TV One                         | 328 • • •          |
| TVG                            | 602                |
| UniMás <sup>6</sup>            | 408 HD 🔹 🔍 🖷       |
| UNIVERSO <sup>6</sup>          | 410 HD • • •       |
| Univision East                 | 402 HD 🔸 🔍 🗣 🗣 🗣   |
| UP                             | 338 • • •          |
| Uplift⁵                        | 379 • • • • •      |
| USA Network                    | 242 HD 🔍 🔍 🔍 🖤 🖤   |
| Velocity <sup>5</sup>          | 281 HD 🔍 🔍 🔍 🖤 🕨 🕨 |
| VH1                            | 335 HD 🔸 🔍 🗣 🗣 🗣   |
| Viceland                       | 271 HD 🔍 🔍 🔍 🔍 💭   |
| WEtv                           | 260 HD 🔸 🔍 🗣 🗣 🗣   |
| WeatherNation                  | 361 HD 🔸 🔍 🗣 🗣 🗣   |
| The Weather Channel            | 362 HD 🔹 🔍 🔍       |
| WGN America                    | 307 • • • •        |
| The Word Network               | 373 • • • • • •    |
| World Harvest Television (WHT) | 367 • • • • • •    |