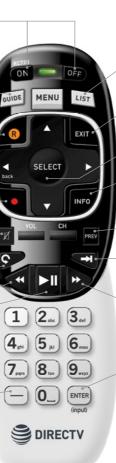

#### ON/OFF

Turns both DIRECTV\* Receiver and TV ON or OFF at the same time. (Remote must be programmed for TV. HD DVR still records when off.)

#### GUIDE

Press once for On-Screen GUIDE. Press twice for programming grouped into categories.

#### RECORD

RECORD program now playing or highlighted in the On-Screen Guide. Press twice to record the entire series.

#### **RED CIRCLE BUTTON**

Press to delete recorded shows from your playlist.

> MUTE MUTE the sound.

#### REPLAY REPLAY previous six seconds.

### REWIND

REWIND at increasing speeds press up to four times.

#### PLAY/PAUSE

PLAY current program. Press once while program is playing to PAUSE.

#### DASH

Press for Guide Options while viewing On-Screen Guide. Press for playlist options while viewing playlist. Press to display last 6 digits of receiver ID, satellite signal type (SWiM or Multiswitch) and Internet status.

# GENIE® Remote

#### LIST Display the LIST of your recorded programs.

#### EXIT EXIT the menu and return to

previous channel viewed.

SELECT SELECT item highlighted on screen.

#### INFO

Display INFORMATION about the program now playing or highlighted in the On-Screen Guide.

#### PREV

Return to PREVIOUS channel viewed.

#### ADVANCE

ADVANCE 30 seconds. Press and hold to jump ahead to the end of a recorded program.

#### FAST-FORWARD

FAST-FORWARD at increasing speeds-press up to four times.

#### ENTER

Press for Mini Guide while viewing your program and dismiss with EXIT. ENTER also replaces TV INPUT button: to cycle through the equipment connected to your TV, press and hold for three seconds until LED light at top turns green. Then scroll through inputs by pressing ENTER again.